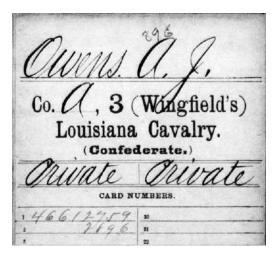

Andrew Jackson Owens Gravestone, DOCUMENT 15.

The picture also referenced his U.S. Civil War service. It claims that he served as a Private in Company A of the  $3^{rd}$  Regiment Louisiana Calvary (Wingfield's) of the Confederate States of

<sup>&</sup>lt;sup>15</sup> R\_Owens 43, "Owens of Livingston Parish Louisiana," Thomas Andrew Jackson Owens, gravestone, Ancestry Public Trees, http://ancestry.com, subscription database, accessed February 2015. DOCUMENT 15.

America. This information was confirmed on the Civil War page of the National Park Service website: $^{16}$ 

A.J. (Andrew Jackson Owens) Civil War Soldier Details, DOCUMENT 16.

A compiled Confederate service record was located for Thomas Andrew Jackson Owens under the name of A.J. Owens.<sup>17</sup> It also substantiated his Civil War service but is incomplete.

<sup>&</sup>lt;sup>17</sup> Civil War Service Records, Confederate Records, Louisiana, 3<sup>rd</sup> (Wingfield's) Cavalry, M-R (images), A.J. Owens Civil War service record, http://fold3.com, subscription database, accessed February 2015. DOCUMENTS 17a-c.