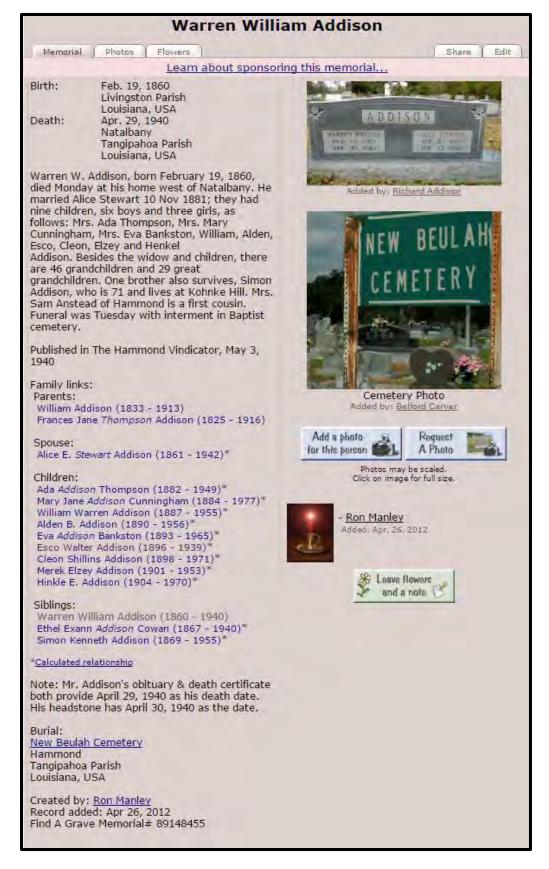

# Research Report

The goal for this session was to research the paternal great-grandparents of [LIVING] and extend those lines. In addition, we were to confirm that Thomas Andrew Jackson Owens (1848-1918) and his father served in the Confederate Army, and give any details found about their military service, including information about Thomas's father dying in a Union prison camp, Point Lookout in Maryland.

This report was divided among four surnames representing the four paternal greatgrandparents of [LIVING], namely: Owens, for James Calvin Owens; Bankston, for his wife, Dora Ella Bankston; Addison, for Esco Addison; and Albin, for his wife, Lillie Albin. Each of these individuals was identified in as many historical documents as possible.