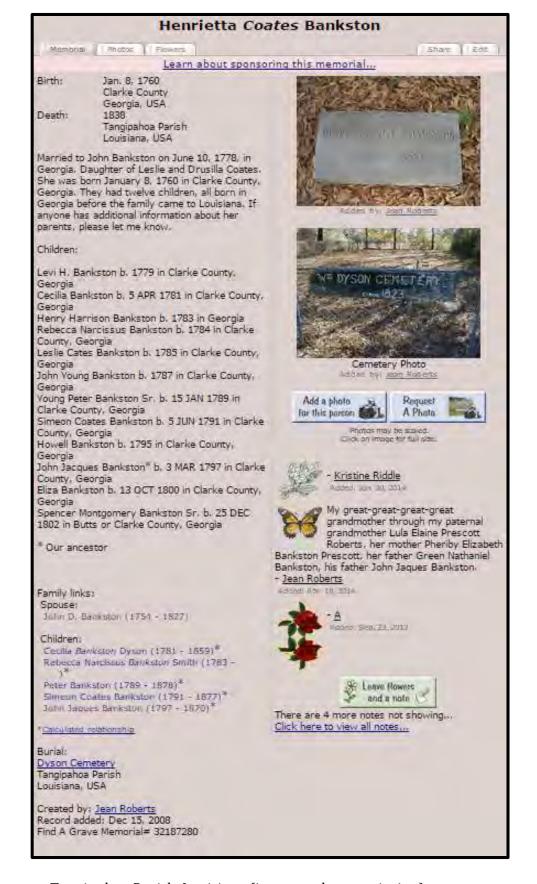

Based on this information, a cemetery memorial page was located that recorded James Calvin Owens died 3 October 1947 and was buried in the New Beulah Cemetery as the

client had stated. It identified Dora Ella Bankston as his wife and also listed seven of their children. It further identified his parents as Andrew Jackson Owens and Lavina Anna Bankston and listed four of his siblings. The memorial page included an image of the shared grave marker of both James and Ella:2

## Image Removed due to Copyright

Grave marker of Ella Bankston and James Calvin Owens. DOCUMENT 2.

Though this information was helpful, the memorial page cited no sources to back up its claims. Further corroboration was needed. A copy of James' death certificate was obtained from the State of Louisiana.<sup>3</sup> It confirmed that he was born on 21 June 1877 in Livingston Parish, Louisiana to Andrew J. Owens from Mississippi and Lovonra [sic] A. Bankston from