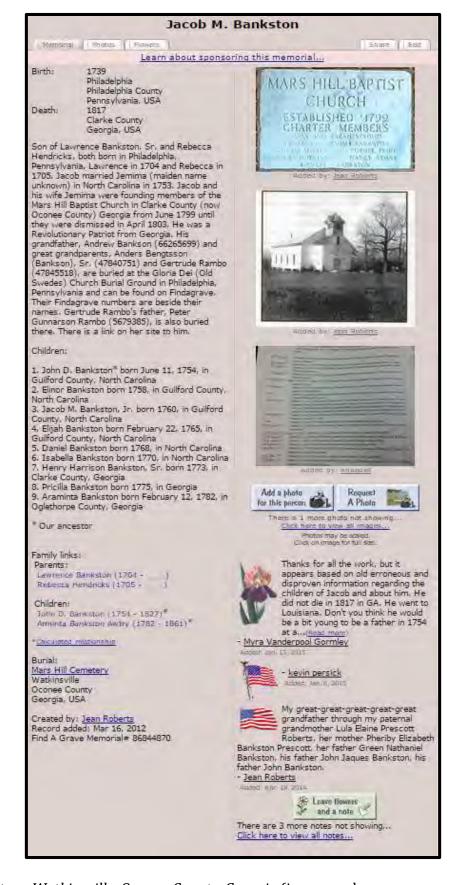

### **Owens**

According to information provided by the client, his great-grandfather James Calvin Owens was born 21 June 1877 in Livingston, Louisiana. He passed on 3 October (year unknown) and was buried at the New Beulah Cemetery located in Hammond, Tangipahoa Parish, Louisiana. He was married to Dora Ella Bankston but the details of their marriage were unknown. The client's information also identified eight children born to the couple, all in Louisiana.

Based on this information, a cemetery memorial page was located that recorded James Calvin Owens died 3 October 1947 and was buried in the New Beulah Cemetery as the

client had stated. It identified Dora Ella Bankston as his wife and also listed seven of their children. It further identified his parents as Andrew Jackson Owens and Lavina Anna Bankston and listed four of his siblings. The memorial page included an image of the shared grave marker of both James and Ella:2