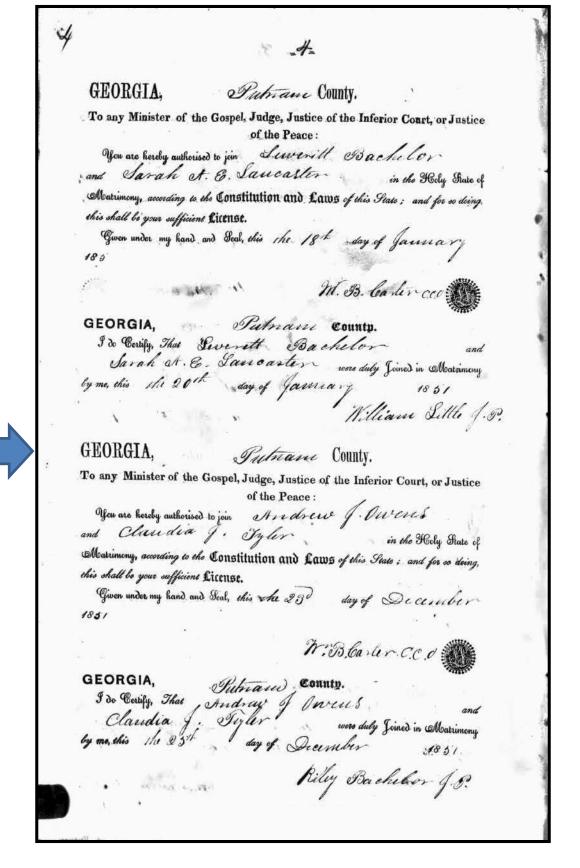

Image Removed due to Copyright

Purported undated photograph of Thomas Andrew Jackson Owens, DOCUMENT 21.

A Georgia marriage record was located for Andrew J. Owens and Martha Brown, the parents of Thomas Andrew Jackson Owens.<sup>22</sup> It documented that they were married on 3 March 1831 in Jones County, Georgia:

<sup>&</sup>lt;sup>22</sup> Georgia County Marriages, 1785-1950 (image), marriage license for Andrew Owens and Martha Brown, 3 March 1831, Jones County, Georgia, http://familysearch.org, accessed February 2015. DOCUMENT 22.

Andrew and Martha Brown Georgia Marriage Record, Document 22.

According to the client's family tradition, the father of Thomas Andrew Jackson Owens also served in the Confederate Army during the U.S. Civil War and died as a prisoner of war in Union military prison called Point Lookout located in Maryland.