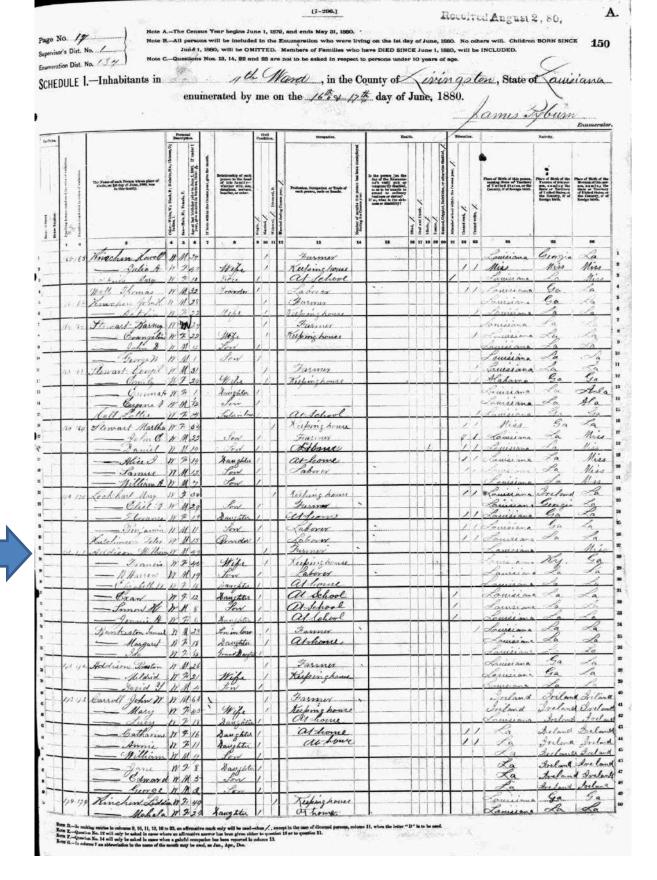

Going back in time, it was important to find James Calvin Owens living in the household of his parents on the 1880 census. As referenced by the client, the 1880 census showed James living in 9th Ward, Livingston, Louisiana, with Andrew J. Owens and Lavina and four other children. This census also indicated that Lavina had been married before, due to the presence of a stepdaughter, Alatha James. This census also tied in nicely to the World War II draft registration where James indicated he had been born in Livingston Parish that neighbored Tangipahoa Parish:11

| Loca   | ality   | 1880, 9 <sup>th</sup> Ward, Livin | igston, | Louisia | na           |            |      |             |      |
|--------|---------|-----------------------------------|---------|---------|--------------|------------|------|-------------|------|
| ED, Sh | eet No. | 137, 157C                         |         |         |              |            |      |             |      |
| Da     | ite     | 28 June 1880                      |         |         |              |            |      |             |      |
| Loca   | tion    |                                   | Desc    | ription |              |            | ]    | Birth Place | e    |
| House  | Family  | Name                              | Sex     | Age     | Relationship | Occupation | Self | Fath        | Moth |
| 245    | 295     | Owens, Andrew J.                  | M       | 32      |              | Farmer     | MI   |             |      |
|        |         | , Lavina                          | F       | 34      | Wife         |            | LA   | LA          | LA   |
|        |         | , Nancy L.                        | F       | 10      | Daughter     |            | LA   | MI          | LA   |
|        |         | , Sarah A.                        | F       | 9       | Daughter     |            | LA   | MI          | LA   |
|        |         | , Lula O.                         | F       | 5       | Daughter     |            | LA   | MI          | LA   |

<sup>&</sup>lt;sup>11</sup> 1880 U.S. Census (Population Schedule), 9<sup>th</sup> Ward, Livingston, Louisiana, ED 137, sheet 157C, Andrew J. Owens household, http://ancestry.com, subscription database, accessed February 2015. DOCUMENT 11.

| Loca   | ality   | 1880, 9 <sup>th</sup> Ward, Livin | gston, | Louisia  | าล           |            |      |             |      |
|--------|---------|-----------------------------------|--------|----------|--------------|------------|------|-------------|------|
| ED, Sh | eet No. | 137, 157C                         |        |          |              |            |      |             |      |
| Da     | ite     | 28 June 1880                      |        |          |              |            |      |             |      |
| Loca   | ntion   |                                   | Desc   | cription |              |            | ]    | Birth Place | е    |
| House  | Family  | Name                              | Sex    | Age      | Relationship | Occupation | Self | Fath        | Moth |
|        |         | , James C.                        | M      | 3        | Son          |            | LA   | MI          | LA   |
|        |         | , Thomas A.J.                     | M      | 10m      | Son          |            | LA   | MI          | LA   |
|        |         | James, Alatha E.                  | F      | 13       | Stepdaughter |            | LA   | LA          | LA   |