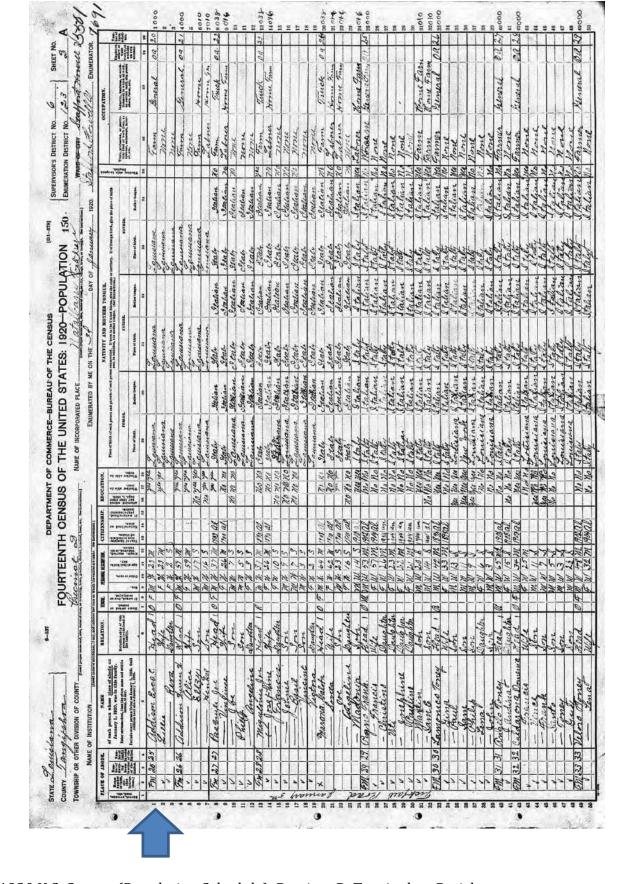

<sup>&</sup>lt;sup>7</sup> Rjmeister, Costanza Family Tree, "1930 Cali Family Community," *Public Member Trees*, http://ancestry.com, subscription database, accessed February 2015.DOCUMENT 7.

Continuing back, the 1920 U.S. Census documented that James C. and Ella Owens lived on the previously described Old Turpentine Road in Police Jury Ward 7 along with their eight children.<sup>9</sup> The census recorded that James worked as a truck farmer and that they were paying a mortgage on the family-owned farm. James' father was allegedly from Mississippi, whereas the 1930 census had recorded that he was from Louisiana:

| Loca   | ality   | 1920, Police Jury Ward 7, 7 | angip | ahoa, I | Louisiana |              |      |            |      |
|--------|---------|-----------------------------|-------|---------|-----------|--------------|------|------------|------|
| ED, Sh | eet No. | 125, 2B-3A                  |       |         |           |              |      |            |      |
| Da     | ite     | 5 January 1920              |       |         |           |              |      |            |      |
| Loca   | tion    |                             | Descr | iption  |           |              |      | Birth Plac | e    |
| House  | Family  | Name                        | Sex   | Age     | Rel       | Occupation   | Self | Fath       | Moth |
| 38     | 40      | Owens, James C.             | M     | 42      | Head      | Truck Farmer | LA   | MI         | LA   |
|        |         | , Ella                      | F     | 37      | Wife      |              | LA   | LA         | LA   |
|        |         | , James                     | M     | 19      | Son       | Farm Laborer | LA   | LA         | LA   |
|        |         | , Edna                      | F     | 17      | Dau       |              | LA   | LA         | LA   |
|        |         | , Willie                    | M     | 15      | Son       |              | LA   | LA         | LA   |
|        |         | , Henry                     | М     | 13      | Son       |              | LA   | LA         | LA   |
|        |         | , Oscar                     | M     | 10      | Son       |              | LA   | LA         | LA   |
|        |         | , Ralph                     | M     | 8       | Son       |              | LA   | LA         | LA   |
|        |         | , Frank                     | M     | 5       | Son       |              | LA   | LA         | LA   |
|        |         | , Carl                      | M     | 2       | Son       |              | LA   | LA         | LA   |