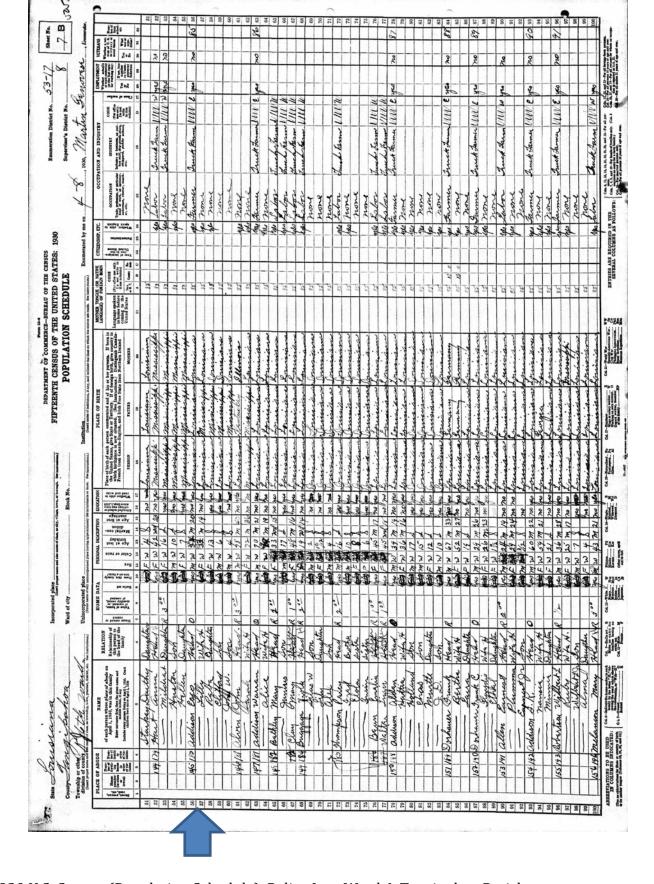

According to the 1930 U.S. Census, James and Ella were living on their family-owned farm located in Police Jury Ward 7, along with their five sons.8 It is interesting to note that Ella was the family member that was interviewed by the census taker and in this instance she chose to use the name Dora E. This corroborates the client's information that her full maiden name was Dora Ella Bankston.

The census indicated that James was 20 years old and Ella had been a young 15 years old when they married, suggesting that this had taken place in about 1898. It also recorded that all of the family was born in Louisiana, as were the parents of James and Ella:

|   | PL                       | ACE O                      | F ABC              | DE                                                   | NAME                                                                                                                                                  |                                                                 |           | HOME                       | DAT |                           | P   | ERSON   | AL DES    | CRIPTI | ION        | EDUC                                                 | ATION       |                                                                                                            |
|---|--------------------------|----------------------------|--------------------|------------------------------------------------------|-------------------------------------------------------------------------------------------------------------------------------------------------------|-----------------------------------------------------------------|-----------|----------------------------|-----|---------------------------|-----|---------|-----------|--------|------------|------------------------------------------------------|-------------|------------------------------------------------------------------------------------------------------------|
|   | ed, premie,<br>med, otc. | House cumber (on cities of | ing<br>heare<br>in | Muse-<br>ber of<br>facaley<br>in<br>order<br>of tis- | of each person whose place of abode on<br>April 1, 1930, was in this family<br>Enter streams first, then the given name and<br>middle initial, if any | RELATION  Relationship of this person to the bead of the family | realed or | oursed, or<br>dally renal, | E   | this family<br>on a farm? |     | or race | e at last | dition | e at first | ided sythesitor<br>ingo any tista<br>or Sept. 1,1925 | d and write | Place of birth of each per-<br>the United States, give<br>which birthplace is now<br>French from Canada-Er |
|   | 8                        |                            | of vis-            | itation                                              | Include every person living on April I, 1990. Omit<br>children born since April I, 1990                                                               |                                                                 | Nen.      | 3=1-                       | N N | Des                       | Ser | Col     | A         | Ma     | A.         | 184                                                  | \$2         | PERSON                                                                                                     |
|   | 1                        | 2                          | 8                  | 4                                                    | N N                                                                                                                                                   |                                                                 | 7         |                            | 9   | 10                        | 11  | 12      | 13        | 14     | 15         | 16                                                   | 17          | 18                                                                                                         |
| 1 |                          |                            | 32                 | 38                                                   | Owens-James C                                                                                                                                         | Head                                                            | 0         |                            |     | heo                       | M   | W       | 52        | M      | 20         | no                                                   | 40          | Laurenina                                                                                                  |
| 2 |                          |                            |                    |                                                      | Wora E.                                                                                                                                               | Wife H                                                          |           |                            |     | OX                        | F   | W       | 41        | M      | 15         |                                                      | n - 1       | Laurence                                                                                                   |
| 3 |                          |                            |                    |                                                      | - Henry                                                                                                                                               | Pelu                                                            |           |                            |     | X                         | M   | W       | 22        | 5      |            | 20                                                   | go          | Lauscina                                                                                                   |
| 4 |                          | 4                          |                    |                                                      | - Oscar                                                                                                                                               | San                                                             |           |                            |     | X                         | M   | YY      | 19        | 5      |            | no                                                   | Geo         | Laurenine                                                                                                  |
| 5 |                          |                            |                    |                                                      | Ralph                                                                                                                                                 | San                                                             |           |                            |     | X                         | M   | YY      | 16        | 5      |            | M                                                    | go          | Lauseing                                                                                                   |
| 6 |                          |                            |                    |                                                      | Typila                                                                                                                                                | Son                                                             |           | 201                        |     | X                         | M   | W       | 14        | 5      |            | us                                                   | 40          | Sommaine                                                                                                   |
| 7 |                          |                            |                    |                                                      | Carl                                                                                                                                                  | Dan                                                             |           |                            |     | X                         | M   | W       | 12        | 5      |            | en                                                   | luco        | Lamaine                                                                                                    |

James C. and Dora E. Owens 1930 U.S. Census Record, DOCUMENT 8.

<sup>&</sup>lt;sup>8</sup> 1930 U.S. Census (Population Schedule), Police Jury Ward 7, Tangipahoa, Louisiana, ED 23, sheet 3A, James C. Owens household, http://ancestry.com, subscription database, accessed February 2015. DOCUMENT 8.