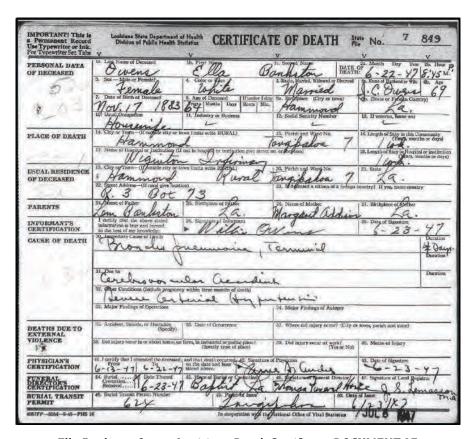

passed away on 21 September 1918 in Albany, Livingston Parish, Louisiana. Based on this information, a copy of his Louisiana death certificate was obtained. It confirms his death date and location but his birth date was blank. It also recorded that he was born in Mississippi, his father Andrew Owens was born in Alabama, and that his mother's maiden name was Brown but her birthplace was listed as unknown. He died of pneumonia and was buried the same day in the Beulah Cemetery:

 $Thomas\ Andrew\ Jackson\ Owens\ Louisiana\ Death\ Certificate,\ DOCUMENT\ 14.$ 

<sup>&</sup>lt;sup>14</sup> Louisiana death certificate, number 14126, Thomas Andrew Jackson Owens, 21 September 1918, Albany, Livingston Parish, Louisiana, copy in possession of [LIVING]. DOCUMENT 14.