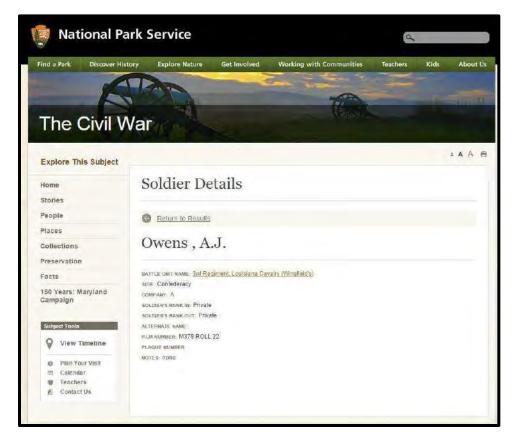

America. This information was confirmed on the Civil War page of the National Park Service website: $^{16}$ 

A.J. (Andrew Jackson Owens) Civil War Soldier Details, DOCUMENT 16.

A compiled Confederate service record was located for Thomas Andrew Jackson Owens under the name of A.J. Owens.<sup>17</sup> It also substantiated his Civil War service but is incomplete.

<sup>&</sup>lt;sup>16</sup> The Civil War, Soldier Details (transcription), A.J. Owens Civil War service record, http://nps.gov, accessed February 2015. DOCUMENT 16.

A.J. (Andrew Jackson Owens) Civil War Compiled Service Records, DOCUMENT 17a.