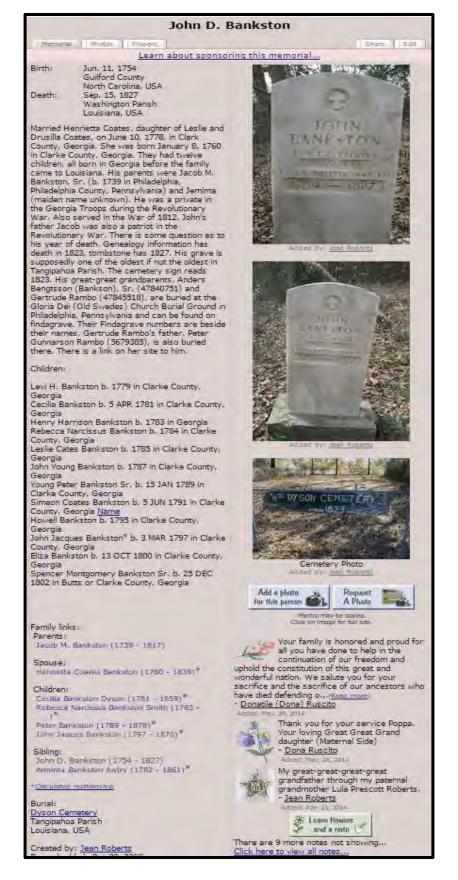

Based on this information, a cemetery memorial page was located that recorded James Calvin Owens died 3 October 1947 and was buried in the New Beulah Cemetery as the

client had stated. It identified Dora Ella Bankston as his wife and also listed seven of their children. It further identified his parents as Andrew Jackson Owens and Lavina Anna Bankston and listed four of his siblings. The memorial page included an image of the shared grave marker of both James and Ella:2

## Image Removed due to Copyright

Grave marker of Ella Bankston and James Calvin Owens. DOCUMENT 2.

Though this information was helpful, the memorial page cited no sources to back up its claims. Further corroboration was needed. A copy of James' death certificate was obtained from the State of Louisiana.<sup>3</sup> It confirmed that he was born on 21 June 1877 in Livingston Parish, Louisiana to Andrew J. Owens from Mississippi and Lovonra [sic] A. Bankston from