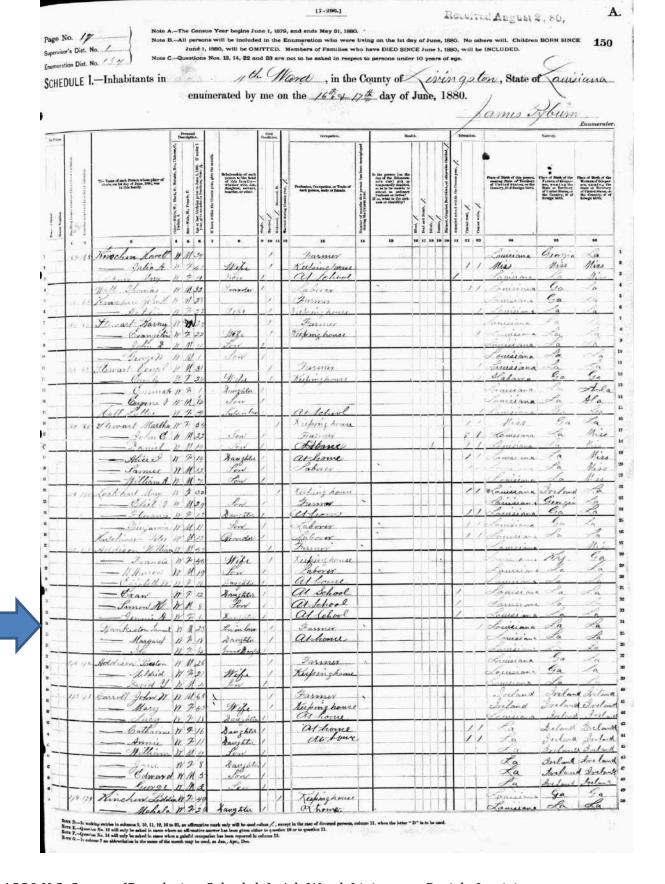

Going back in time, it was important to find James Calvin Owens living in the household of his parents on the 1880 census. As referenced by the client, the 1880 census showed James living in 9th Ward, Livingston, Louisiana, with Andrew J. Owens and Lavina and four other children. This census also indicated that Lavina had been married before, due to the presence of a stepdaughter, Alatha James. This census also tied in nicely to the World War II draft registration where James indicated he had been born in Livingston Parish that neighbored Tangipahoa Parish:11

| Loca   | ality   | 1880, 9 <sup>th</sup> Ward, Livin | igston, | Louisia | na           |            |      |             |      |
|--------|---------|-----------------------------------|---------|---------|--------------|------------|------|-------------|------|
| ED, Sh | eet No. | 137, 157C                         |         |         |              |            |      |             |      |
| Da     | ite     | 28 June 1880                      |         |         |              |            |      |             |      |
| Loca   | tion    |                                   | Desc    | ription |              |            | ]    | Birth Place | e    |
| House  | Family  | Name                              | Sex     | Age     | Relationship | Occupation | Self | Fath        | Moth |
| 245    | 295     | Owens, Andrew J.                  | M       | 32      |              | Farmer     | MI   |             |      |
|        |         | , Lavina                          | F       | 34      | Wife         |            | LA   | LA          | LA   |
|        |         | , Nancy L.                        | F       | 10      | Daughter     |            | LA   | MI          | LA   |
|        |         | , Sarah A.                        | F       | 9       | Daughter     |            | LA   | MI          | LA   |
|        |         | , Lula O.                         | F       | 5       | Daughter     |            | LA   | MI          | LA   |

<sup>&</sup>lt;sup>11</sup> 1880 U.S. Census (Population Schedule), 9<sup>th</sup> Ward, Livingston, Louisiana, ED 137, sheet 157C, Andrew J. Owens household, http://ancestry.com, subscription database, accessed February 2015. DOCUMENT 11.

| Loca   | ality   | 1880, 9 <sup>th</sup> Ward, Livin | gston, | Louisia  | าล           |            |      |             |      |
|--------|---------|-----------------------------------|--------|----------|--------------|------------|------|-------------|------|
| ED, Sh | eet No. | 137, 157C                         |        |          |              |            |      |             |      |
| Da     | ite     | 28 June 1880                      |        |          |              |            |      |             |      |
| Loca   | ntion   |                                   | Desc   | cription |              |            | ]    | Birth Place | е    |
| House  | Family  | Name                              | Sex    | Age      | Relationship | Occupation | Self | Fath        | Moth |
|        |         | , James C.                        | M      | 3        | Son          |            | LA   | MI          | LA   |
|        |         | , Thomas A.J.                     | M      | 10m      | Son          |            | LA   | MI          | LA   |
|        |         | James, Alatha E.                  | F      | 13       | Stepdaughter |            | LA   | LA          | LA   |