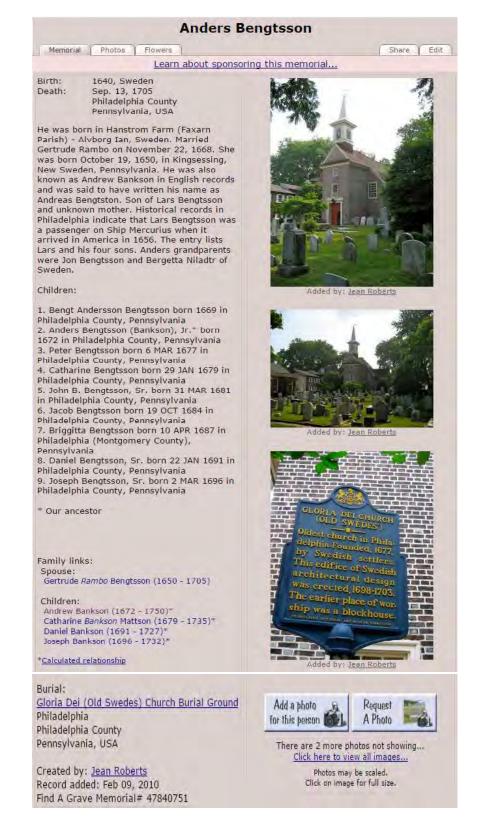

Based on this information, a cemetery memorial page was located that recorded James Calvin Owens died 3 October 1947 and was buried in the New Beulah Cemetery as the

client had stated. It identified Dora Ella Bankston as his wife and also listed seven of their children. It further identified his parents as Andrew Jackson Owens and Lavina Anna Bankston and listed four of his siblings. The memorial page included an image of the shared grave marker of both James and Ella:2

## Image Removed due to Copyright

Grave marker of Ella Bankston and James Calvin Owens. DOCUMENT 2.

Though this information was helpful, the memorial page cited no sources to back up its claims. Further corroboration was needed. A copy of James' death certificate was obtained from the State of Louisiana.<sup>3</sup> It confirmed that he was born on 21 June 1877 in Livingston Parish, Louisiana to Andrew J. Owens from Mississippi and Lovonra [sic] A. Bankston from

<sup>&</sup>lt;sup>2</sup> New Beulah Cemetery, Hammond, Tangipahoa Parish, Louisiana (image and transcription), Ella Bankston, 1882-1947, and James Calvin Owens, 1877-1947, gravestone, http://findagrave.com, accessed February 2015. DOCUMENT 2.