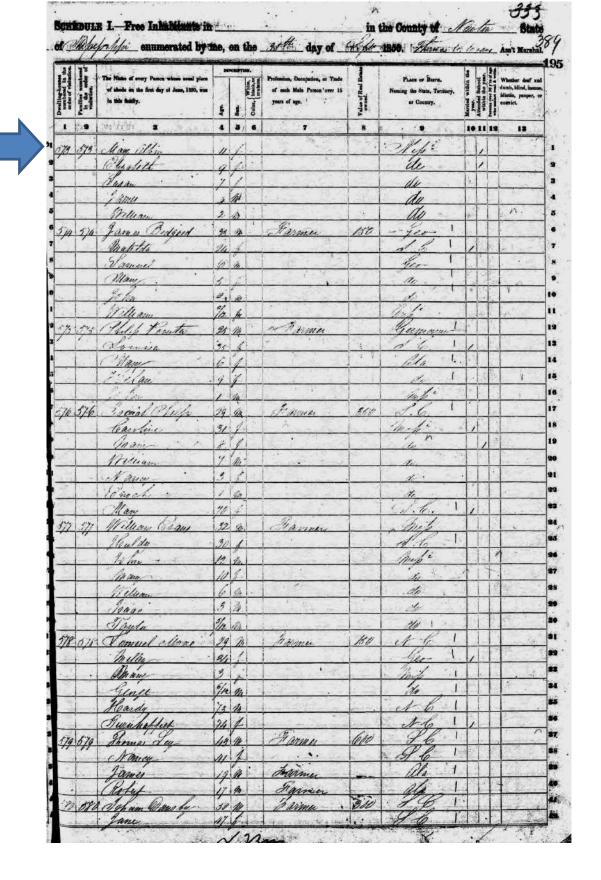

Based on this information, a cemetery memorial page was located that recorded James Calvin Owens died 3 October 1947 and was buried in the New Beulah Cemetery as the

client had stated. It identified Dora Ella Bankston as his wife and also listed seven of their children. It further identified his parents as Andrew Jackson Owens and Lavina Anna Bankston and listed four of his siblings. The memorial page included an image of the shared grave marker of both James and Ella:2

## Image Removed due to Copyright

Grave marker of Ella Bankston and James Calvin Owens. DOCUMENT 2.

Though this information was helpful, the memorial page cited no sources to back up its claims. Further corroboration was needed. A copy of James' death certificate was obtained from the State of Louisiana.<sup>3</sup> It confirmed that he was born on 21 June 1877 in Livingston Parish, Louisiana to Andrew J. Owens from Mississippi and Lovonra [sic] A. Bankston from