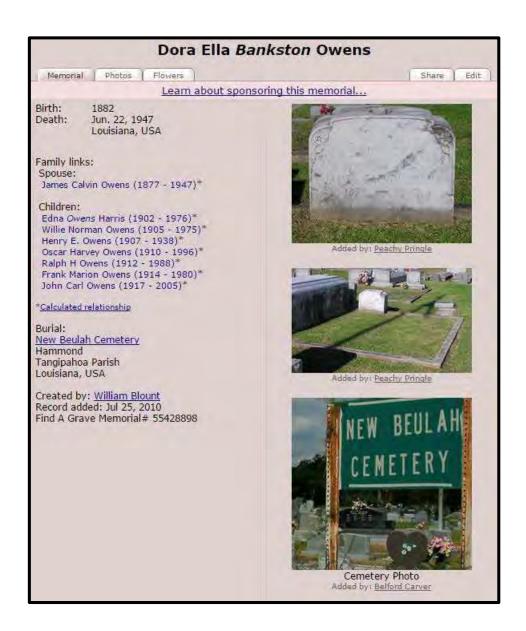

### **Owens**

According to information provided by the client, his great-grandfather James Calvin Owens was born 21 June 1877 in Livingston, Louisiana. He passed on 3 October (year unknown) and was buried at the New Beulah Cemetery located in Hammond, Tangipahoa Parish, Louisiana. He was married to Dora Ella Bankston but the details of their marriage were unknown. The client's information also identified eight children born to the couple, all in Louisiana.

Based on this information, a cemetery memorial page was located that recorded James Calvin Owens died 3 October 1947 and was buried in the New Beulah Cemetery as the

client had stated. It identified Dora Ella Bankston as his wife and also listed seven of their children. It further identified his parents as Andrew Jackson Owens and Lavina Anna Bankston and listed four of his siblings. The memorial page included an image of the shared grave marker of both James and Ella:2

## Image Removed due to Copyright

Grave marker of Ella Bankston and James Calvin Owens. DOCUMENT 2.

Though this information was helpful, the memorial page cited no sources to back up its claims. Further corroboration was needed. A copy of James' death certificate was obtained from the State of Louisiana.<sup>3</sup> It confirmed that he was born on 21 June 1877 in Livingston Parish, Louisiana to Andrew J. Owens from Mississippi and Lovonra [sic] A. Bankston from

<sup>&</sup>lt;sup>2</sup> New Beulah Cemetery, Hammond, Tangipahoa Parish, Louisiana (image and transcription), Ella Bankston, 1882-1947, and James Calvin Owens, 1877-1947, gravestone, http://findagrave.com, accessed February 2015. DOCUMENT 2.