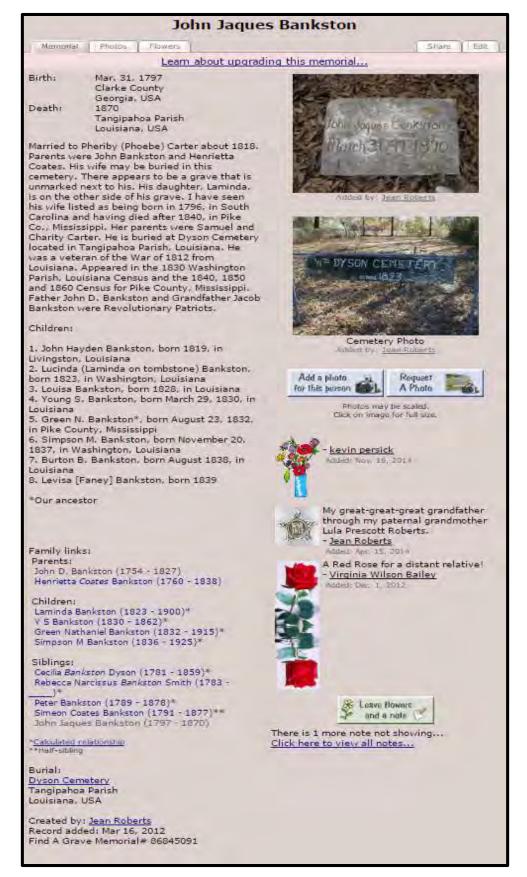

# Research Report

The goal for this session was to research the paternal great-grandparents of [LIVING] and extend those lines. In addition, we were to confirm that Thomas Andrew Jackson Owens (1848-1918) and his father served in the Confederate Army, and give any details found about their military service, including information about Thomas's father dying in a Union prison camp, Point Lookout in Maryland.

This report was divided among four surnames representing the four paternal greatgrandparents of [LIVING], namely: Owens, for James Calvin Owens; Bankston, for his wife, Dora Ella Bankston; Addison, for Esco Addison; and Albin, for his wife, Lillie Albin. Each of these individuals was identified in as many historical documents as possible.

### **Owens**

According to information provided by the client, his great-grandfather James Calvin Owens was born 21 June 1877 in Livingston, Louisiana. He passed on 3 October (year unknown) and was buried at the New Beulah Cemetery located in Hammond, Tangipahoa Parish, Louisiana. He was married to Dora Ella Bankston but the details of their marriage were unknown. The client's information also identified eight children born to the couple, all in Louisiana.

Based on this information, a cemetery memorial page was located that recorded James Calvin Owens died 3 October 1947 and was buried in the New Beulah Cemetery as the

client had stated. It identified Dora Ella Bankston as his wife and also listed seven of their children. It further identified his parents as Andrew Jackson Owens and Lavina Anna Bankston and listed four of his siblings. The memorial page included an image of the shared grave marker of both James and Ella:2