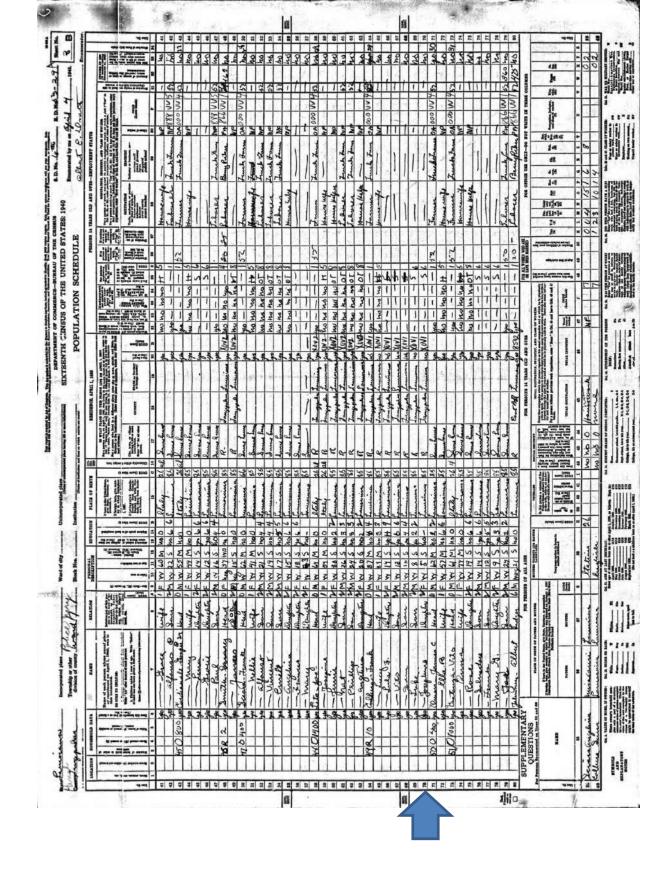

According to the 1930 U.S. Census, James and Ella were living on their family-owned farm located in Police Jury Ward 7, along with their five sons.8 It is interesting to note that Ella was the family member that was interviewed by the census taker and in this instance she chose to use the name Dora E. This corroborates the client's information that her full maiden name was Dora Ella Bankston.

The census indicated that James was 20 years old and Ella had been a young 15 years old when they married, suggesting that this had taken place in about 1898. It also recorded that all of the family was born in Louisiana, as were the parents of James and Ella:

|   | PL                       | ACE O                      | F ABC              | DE                                                   | NAME                                                                                                                                                  |                                                                 |           | HOME                       | DAT |                           | P   | ERSON   | AL DES    | CRIPTI | ION        | EDUC                                                 | ATION       |                                                                                                            |
|---|--------------------------|----------------------------|--------------------|------------------------------------------------------|-------------------------------------------------------------------------------------------------------------------------------------------------------|-----------------------------------------------------------------|-----------|----------------------------|-----|---------------------------|-----|---------|-----------|--------|------------|------------------------------------------------------|-------------|------------------------------------------------------------------------------------------------------------|
|   | ed, premie,<br>med, otc. | House cumber (on cities of | ing<br>heare<br>in | Muse-<br>ber of<br>facaley<br>in<br>order<br>of tis- | of each person whose place of abode on<br>April 1, 1930, was in this family<br>Enter streams first, then the given name and<br>middle initial, if any | RELATION  Relationship of this person to the bead of the family | realed or | oursed, or<br>dally renal, | E   | this family<br>on a farm? |     | or race | e at last | dition | e at first | ided sythesitor<br>ingo any tista<br>or Sept. 1,1925 | d and write | Place of birth of each per-<br>the United States, give<br>which birthplace is now<br>French from Canada-Er |
|   | 8                        |                            | of vis-            | itation                                              | Include every person living on April I, 1990. Omit<br>children born since April I, 1990                                                               |                                                                 | Nen.      | 3=1-                       | N N | Des                       | Ser | Col     | A         | Ma     | A.         | 184                                                  | \$2         | PERSON                                                                                                     |
|   | 1                        | 2                          | 8                  | 4                                                    | N N                                                                                                                                                   |                                                                 | 7         |                            | 9   | 10                        | 11  | 12      | 13        | 14     | 15         | 16                                                   | 17          | 18                                                                                                         |
| 1 |                          |                            | 32                 | 38                                                   | Owens-James C                                                                                                                                         | Head                                                            | 0         |                            |     | heo                       | M   | W       | 52        | M      | 20         | no                                                   | 40          | Laurenina                                                                                                  |
| 2 |                          |                            |                    |                                                      | Wora E.                                                                                                                                               | Wife H                                                          |           |                            |     | OX                        | F   | W       | 41        | M      | 15         |                                                      | n - 1       | Laurence                                                                                                   |
| 3 |                          |                            |                    |                                                      | - Henry                                                                                                                                               | Pelu                                                            |           |                            |     | X                         | M   | W       | 22        | 5      |            | 20                                                   | go          | Lauscina                                                                                                   |
| 4 |                          | 4                          |                    |                                                      | - Oscar                                                                                                                                               | San                                                             |           |                            |     | X                         | M   | YY      | 19        | 5      |            | no                                                   | Geo         | Laurenine                                                                                                  |
| 5 |                          |                            |                    |                                                      | Ralph                                                                                                                                                 | San                                                             |           |                            |     | X                         | M   | YY      | 16        | 5      |            | M                                                    | go          | Lauseing                                                                                                   |
| 6 |                          |                            |                    |                                                      | Typila                                                                                                                                                | Son                                                             |           | 201                        |     | X                         | M   | W       | 14        | 5      |            | us                                                   | 40          | Sommaine                                                                                                   |
| 7 |                          |                            |                    |                                                      | Carl                                                                                                                                                  | Dan                                                             |           |                            |     | X                         | M   | W       | 12        | 5      |            | en                                                   | luco        | Lamaine                                                                                                    |

James C. and Dora E. Owens 1930 U.S. Census Record, DOCUMENT 8.

<sup>&</sup>lt;sup>8</sup> 1930 U.S. Census (Population Schedule), Police Jury Ward 7, Tangipahoa, Louisiana, ED 23, sheet 3A, James C. Owens household, http://ancestry.com, subscription database, accessed February 2015. DOCUMENT 8.