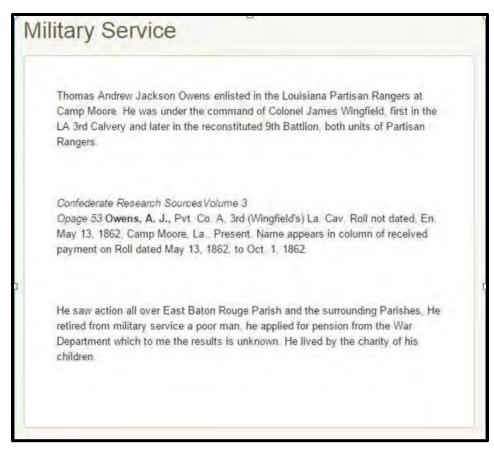

The 3<sup>rd</sup> Regiment fought in a number of battles and a list was included in the project documents.<sup>19</sup> It is unclear in which battles the client's second great-grandfather participated in as his service record does not include a discharge date. At a minimum he was with the regiment between 13 May 1862 and 1 October 1862. A brief description of his military service was attached to a family tree in Ancestry.com:<sup>20</sup>

<sup>&</sup>lt;sup>20</sup> R\_Owens 43, "Owens of Livingston Parish Louisiana," A.J. Owens military history, Ancestry Public Trees, http://ancestry.com, subscription database, accessed February 2015. DOCUMENT 20.

Thomas Andrew Jackson Owens Confederate Service Information, DOCUMENT 20.

The undated photograph below was attached to a family tree on Ancestry.com and is purported to be of Thomas Andrew Jackson Owens:<sup>21</sup>