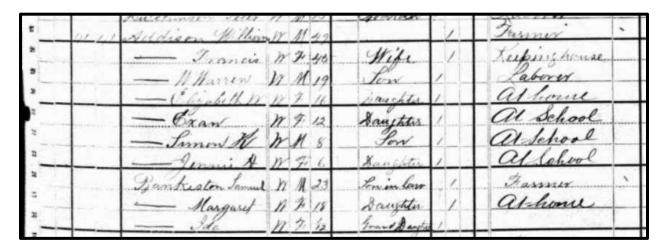

According to the 1930 U.S. Census, James and Ella were living on their family-owned farm located in Police Jury Ward 7, along with their five sons.8 It is interesting to note that Ella was the family member that was interviewed by the census taker and in this instance she chose to use the name Dora E. This corroborates the client's information that her full maiden name was Dora Ella Bankston.

The census indicated that James was 20 years old and Ella had been a young 15 years old when they married, suggesting that this had taken place in about 1898. It also recorded that all of the family was born in Louisiana, as were the parents of James and Ella:

|   | PL                       | ACE O                      | F ABC              | DE                                                   | NAME                                                                                                                                                  |                                                                 |           | HOME                       | DAT |                           | P   | ERSON   | AL DES    | CRIPTI | ION        | EDUC                                                 | ATION       |                                                                                                            |
|---|--------------------------|----------------------------|--------------------|------------------------------------------------------|-------------------------------------------------------------------------------------------------------------------------------------------------------|-----------------------------------------------------------------|-----------|----------------------------|-----|---------------------------|-----|---------|-----------|--------|------------|------------------------------------------------------|-------------|------------------------------------------------------------------------------------------------------------|
|   | ed, premie,<br>med, otc. | House cumber (on cities of | ing<br>heare<br>in | Muse-<br>ber of<br>facaley<br>in<br>order<br>of tis- | of each person whose place of abode on<br>April 1, 1930, was in this family<br>Enter streams first, then the given name and<br>middle initial, if any | RELATION  Relationship of this person to the bead of the family | realed or | oursed, or<br>dally renal, | E   | this family<br>on a farm? |     | or race | e at last | dition | e at first | ided sythesitor<br>ingo any tista<br>or Sept. 1,1925 | d and write | Place of birth of each per-<br>the United States, give<br>which birthplace is now<br>French from Canada-Er |
|   | 8                        |                            | of vis-            | itation                                              | Include every person living on April I, 1990. Omit<br>children born since April I, 1990                                                               |                                                                 | Nen.      | 3=1-                       | N N | Des                       | Ser | Col     | A         | Ma     | A.         | 184                                                  | \$2         | PERSON                                                                                                     |
|   | 1                        | 2                          | 8                  | 4                                                    | N N                                                                                                                                                   |                                                                 | 7         |                            | 9   | 10                        | 11  | 12      | 13        | 14     | 15         | 16                                                   | 17          | 18                                                                                                         |
| 1 |                          |                            | 32                 | 38                                                   | Owens-James C                                                                                                                                         | Head                                                            | 0         |                            |     | heo                       | M   | W       | 52        | M      | 20         | no                                                   | 40          | Laurenina                                                                                                  |
| 2 |                          |                            |                    |                                                      | Wora E.                                                                                                                                               | Wife H                                                          |           |                            |     | OX                        | F   | W       | 41        | M      | 15         |                                                      | n - 1       | Laurence                                                                                                   |
| 3 |                          |                            |                    |                                                      | - Henry                                                                                                                                               | Pelu                                                            |           |                            |     | X                         | M   | W       | 22        | 5      |            | 20                                                   | go          | Lauscina                                                                                                   |
| 4 |                          | 4                          |                    |                                                      | - Oscar                                                                                                                                               | San                                                             |           |                            |     | X                         | M   | YY      | 19        | 5      |            | no                                                   | Geo         | Laurenine                                                                                                  |
| 5 |                          |                            |                    |                                                      | Ralph                                                                                                                                                 | San                                                             |           |                            |     | X                         | M   | YY      | 16        | 5      |            | M                                                    | go          | Lauseing                                                                                                   |
| 6 |                          |                            |                    |                                                      | Typila                                                                                                                                                | Son                                                             |           | 201                        |     | X                         | M   | W       | 14        | 5      |            | us                                                   | 40          | Sommaine                                                                                                   |
| 7 |                          |                            |                    |                                                      | Carl                                                                                                                                                  | Dan                                                             |           |                            |     | X                         | M   | W       | 12        | 5      |            | en                                                   | luco        | Lamaine                                                                                                    |

James C. and Dora E. Owens 1930 U.S. Census Record, DOCUMENT 8.

<sup>&</sup>lt;sup>8</sup> 1930 U.S. Census (Population Schedule), Police Jury Ward 7, Tangipahoa, Louisiana, ED 23, sheet 3A, James C. Owens household, http://ancestry.com, subscription database, accessed February 2015. DOCUMENT 8.