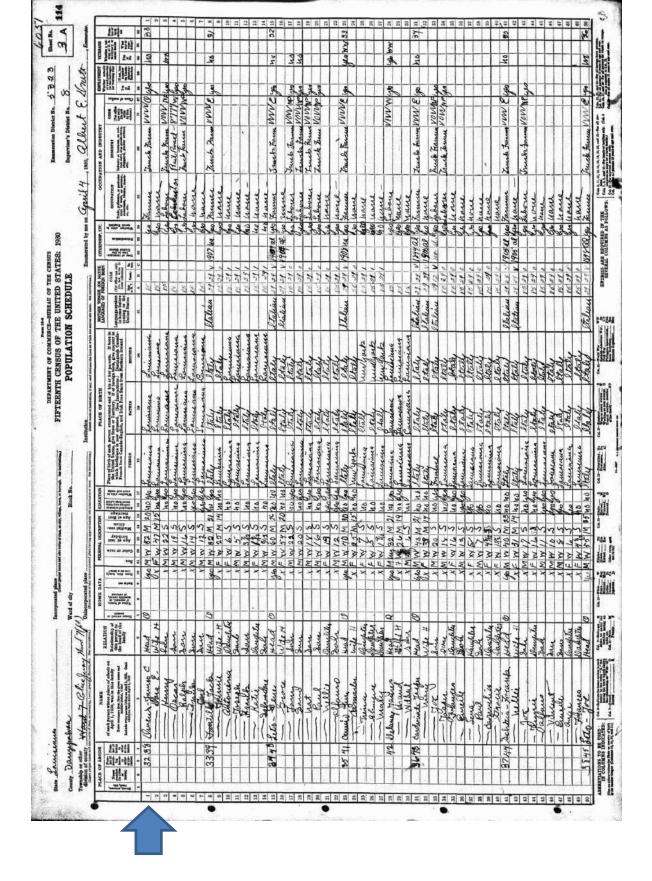

<sup>&</sup>lt;sup>7</sup> Rjmeister, Costanza Family Tree, "1930 Cali Family Community," *Public Member Trees*, http://ancestry.com, subscription database, accessed February 2015.DOCUMENT 7.

Continuing back, the 1920 U.S. Census documented that James C. and Ella Owens lived on the previously described Old Turpentine Road in Police Jury Ward 7 along with their eight children.<sup>9</sup> The census recorded that James worked as a truck farmer and that they were paying a mortgage on the family-owned farm. James' father was allegedly from Mississippi, whereas the 1930 census had recorded that he was from Louisiana:

| Loca   | ality   | 1920, Police Jury Ward 7, 7 | angip | ahoa, I | Louisiana |              |      |            |      |
|--------|---------|-----------------------------|-------|---------|-----------|--------------|------|------------|------|
| ED, Sh | eet No. | 125, 2B-3A                  |       |         |           |              |      |            |      |
| Da     | ite     | 5 January 1920              |       |         |           |              |      |            |      |
| Loca   | tion    |                             | Descr | iption  |           |              |      | Birth Plac | e    |
| House  | Family  | Name                        | Sex   | Age     | Rel       | Occupation   | Self | Fath       | Moth |
| 38     | 40      | Owens, James C.             | M     | 42      | Head      | Truck Farmer | LA   | MI         | LA   |
|        |         | , Ella                      | F     | 37      | Wife      |              | LA   | LA         | LA   |
|        |         | , James                     | M     | 19      | Son       | Farm Laborer | LA   | LA         | LA   |
|        |         | , Edna                      | F     | 17      | Dau       |              | LA   | LA         | LA   |
|        |         | , Willie                    | M     | 15      | Son       |              | LA   | LA         | LA   |
|        |         | , Henry                     | М     | 13      | Son       |              | LA   | LA         | LA   |
|        |         | , Oscar                     | M     | 10      | Son       |              | LA   | LA         | LA   |
|        |         | , Ralph                     | M     | 8       | Son       |              | LA   | LA         | LA   |
|        |         | , Frank                     | M     | 5       | Son       |              | LA   | LA         | LA   |
|        |         | , Carl                      | M     | 2       | Son       |              | LA   | LA         | LA   |

<sup>9 1920</sup> U.S. Census (Population Schedule), Police Jury Ward 7, Tangipahoa, Louisiana, ED 125, sheet 2B-3A, James C. Owens household, http://ancestry.com, subscription database, accessed February 2015. DOCUMENTS 9a-b.