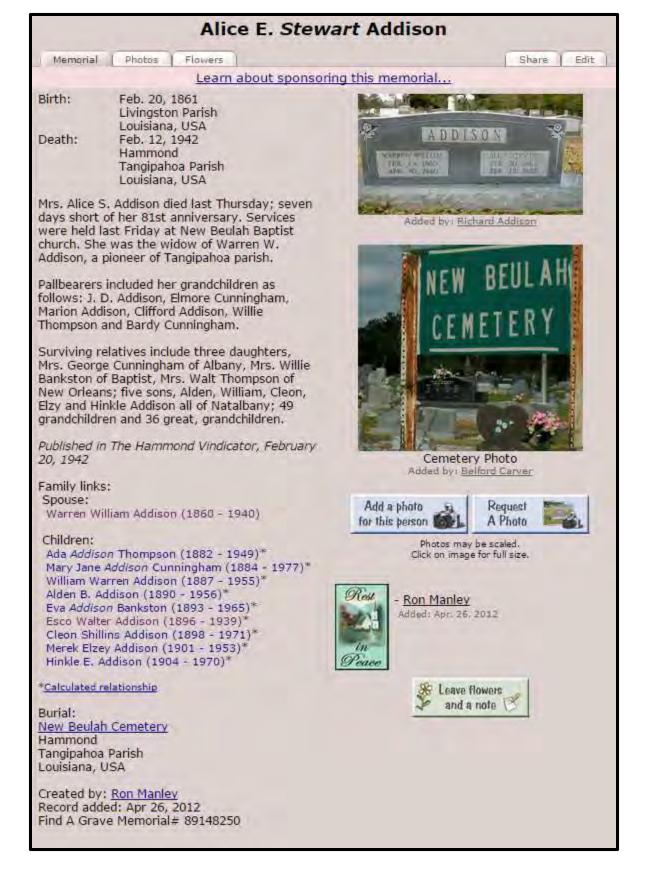

# Research Report

The goal for this session was to research the paternal great-grandparents of [LIVING] and extend those lines. In addition, we were to confirm that Thomas Andrew Jackson Owens (1848-1918) and his father served in the Confederate Army, and give any details found about their military service, including information about Thomas's father dying in a Union prison camp, Point Lookout in Maryland.

This report was divided among four surnames representing the four paternal greatgrandparents of [LIVING], namely: Owens, for James Calvin Owens; Bankston, for his wife, Dora Ella Bankston; Addison, for Esco Addison; and Albin, for his wife, Lillie Albin. Each of these individuals was identified in as many historical documents as possible.