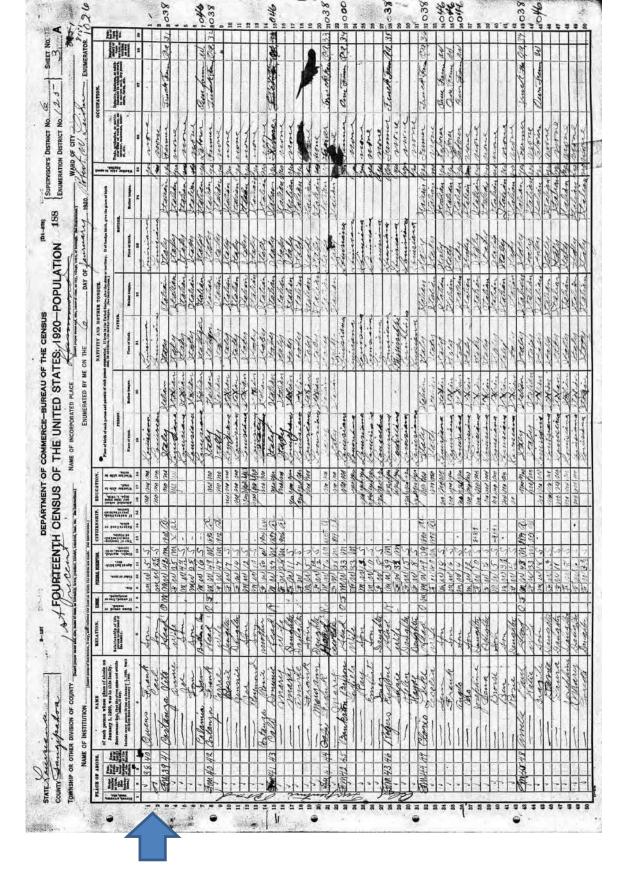

<sup>&</sup>lt;sup>7</sup> Rjmeister, Costanza Family Tree, "1930 Cali Family Community," *Public Member Trees*, http://ancestry.com, subscription database, accessed February 2015.DOCUMENT 7.

Continuing back, the 1920 U.S. Census documented that James C. and Ella Owens lived on the previously described Old Turpentine Road in Police Jury Ward 7 along with their eight children.<sup>9</sup> The census recorded that James worked as a truck farmer and that they were paying a mortgage on the family-owned farm. James' father was allegedly from Mississippi, whereas the 1930 census had recorded that he was from Louisiana:

| Loca   | ality   | 1920, Police Jury Ward 7, 7 | angip | ahoa, I | Louisiana |              |      |            |      |
|--------|---------|-----------------------------|-------|---------|-----------|--------------|------|------------|------|
| ED, Sh | eet No. | 125, 2B-3A                  |       |         |           |              |      |            |      |
| Da     | ite     | 5 January 1920              |       |         |           |              |      |            |      |
| Loca   | tion    |                             | Descr | iption  |           |              |      | Birth Plac | e    |
| House  | Family  | Name                        | Sex   | Age     | Rel       | Occupation   | Self | Fath       | Moth |
| 38     | 40      | Owens, James C.             | M     | 42      | Head      | Truck Farmer | LA   | MI         | LA   |
|        |         | , Ella                      | F     | 37      | Wife      |              | LA   | LA         | LA   |
|        |         | , James                     | M     | 19      | Son       | Farm Laborer | LA   | LA         | LA   |
|        |         | , Edna                      | F     | 17      | Dau       |              | LA   | LA         | LA   |
|        |         | , Willie                    | M     | 15      | Son       |              | LA   | LA         | LA   |
|        |         | , Henry                     | М     | 13      | Son       |              | LA   | LA         | LA   |
|        |         | , Oscar                     | M     | 10      | Son       |              | LA   | LA         | LA   |
|        |         | , Ralph                     | M     | 8       | Son       |              | LA   | LA         | LA   |
|        |         | , Frank                     | M     | 5       | Son       |              | LA   | LA         | LA   |
|        |         | , Carl                      | M     | 2       | Son       |              | LA   | LA         | LA   |