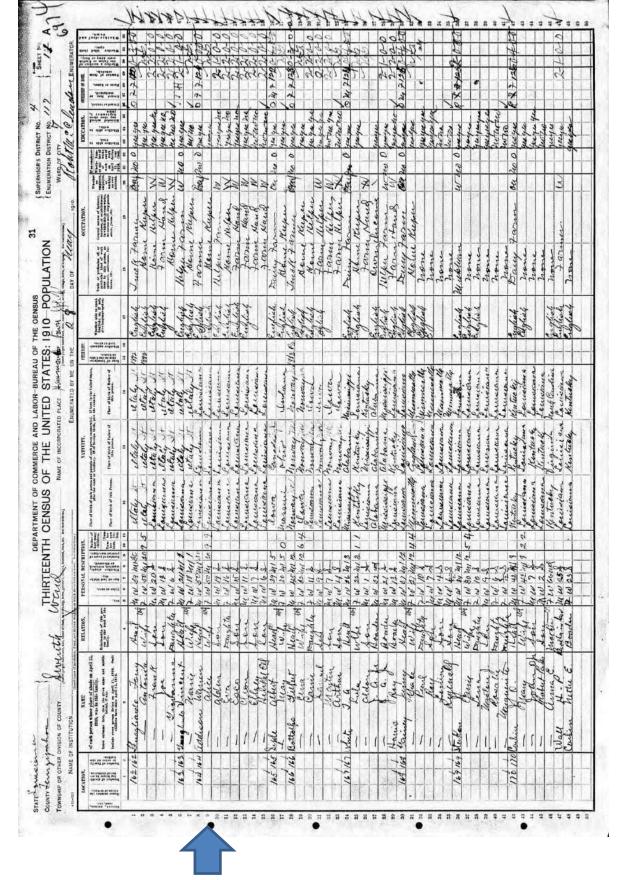

<sup>&</sup>lt;sup>7</sup> Rjmeister, Costanza Family Tree, "1930 Cali Family Community," *Public Member Trees*, http://ancestry.com, subscription database, accessed February 2015.DOCUMENT 7.

Continuing back, the 1920 U.S. Census documented that James C. and Ella Owens lived on the previously described Old Turpentine Road in Police Jury Ward 7 along with their eight children.<sup>9</sup> The census recorded that James worked as a truck farmer and that they were paying a mortgage on the family-owned farm. James' father was allegedly from Mississippi, whereas the 1930 census had recorded that he was from Louisiana:

| Loca   | ality   | 1920, Police Jury Ward 7, T | Гangip | ahoa, l | Louisiana |              |      |            |      |
|--------|---------|-----------------------------|--------|---------|-----------|--------------|------|------------|------|
| ED, Sh | eet No. | 125, 2B-3A                  |        |         |           |              |      |            |      |
| Da     | ite     | 5 January 1920              |        |         |           |              |      |            |      |
| Loca   | ition   |                             | Descr  | ription |           |              |      | Birth Plac | e    |
| House  | Family  | Name                        | Sex    | Age     | Rel       | Occupation   | Self | Fath       | Moth |
| 38     | 40      | Owens, James C.             | M      | 42      | Head      | Truck Farmer | LA   | MI         | LA   |
|        |         | , Ella                      | F      | 37      | Wife      |              | LA   | LA         | LA   |
|        |         | , James                     | М      | 19      | Son       | Farm Laborer | LA   | LA         | LA   |
|        |         | , Edna                      | F      | 17      | Dau       |              | LA   | LA         | LA   |
|        |         | , Willie                    | М      | 15      | Son       |              | LA   | LA         | LA   |
|        |         | , Henry                     | М      | 13      | Son       |              | LA   | LA         | LA   |
|        |         | , Oscar                     | M      | 10      | Son       |              | LA   | LA         | LA   |
|        |         | , Ralph                     | M      | 8       | Son       |              | LA   | LA         | LA   |
|        |         | , Frank                     | M      | 5       | Son       |              | LA   | LA         | LA   |
|        |         | , Carl                      | М      | 2       | Son       |              | LA   | LA         | LA   |