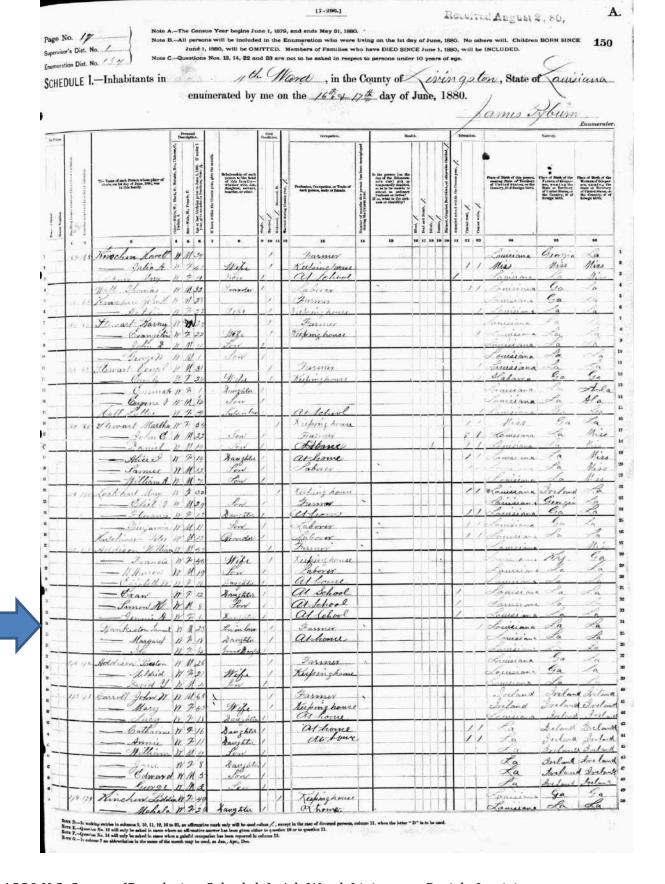

Going back in time, it was important to find James Calvin Owens living in the household of his parents on the 1880 census. As referenced by the client, the 1880 census showed James living in 9th Ward, Livingston, Louisiana, with Andrew J. Owens and Lavina and four other children. This census also indicated that Lavina had been married before, due to the presence of a stepdaughter, Alatha James. This census also tied in nicely to the World War II draft registration where James indicated he had been born in Livingston Parish that neighbored Tangipahoa Parish:11

| Loca   | ality   | 1880, 9 <sup>th</sup> Ward, Livin | gston, | Louisia  | ıa           |            |      |             |      |
|--------|---------|-----------------------------------|--------|----------|--------------|------------|------|-------------|------|
| ED, Sh | eet No. | 137, 157C                         | 'C     |          |              |            |      |             |      |
| Da     | ite     | 28 June 1880                      |        |          |              |            |      |             |      |
| Loca   | tion    |                                   | Desc   | cription |              |            | ]    | Birth Place | е    |
| House  | Family  | Name                              | Sex    | Age      | Relationship | Occupation | Self | Fath        | Moth |
| 245    | 295     | Owens, Andrew J.                  | M      | 32       |              | Farmer     | MI   |             |      |
|        |         | , Lavina                          | F      | 34       | Wife         |            | LA   | LA          | LA   |
|        |         | , Nancy L.                        | F      | 10       | Daughter     |            | LA   | MI          | LA   |
|        |         | , Sarah A.                        | F      | 9        | Daughter     |            | LA   | MI          | LA   |
|        |         | , Lula O.                         | F      | 5        | Daughter     |            | LA   | MI          | LA   |

<sup>&</sup>lt;sup>11</sup> 1880 U.S. Census (Population Schedule), 9<sup>th</sup> Ward, Livingston, Louisiana, ED 137, sheet 157C, Andrew J. Owens household, http://ancestry.com, subscription database, accessed February 2015. DOCUMENT 11.

| Loca                     | ality                | 1880, 9 <sup>th</sup> Ward, Livin | igston, | Louisia | าล           |             |      |      |      |
|--------------------------|----------------------|-----------------------------------|---------|---------|--------------|-------------|------|------|------|
| ED, Sh                   | eet No.              | 137, 157C                         |         |         |              |             |      |      |      |
| <b>Date</b> 28 June 1880 |                      |                                   |         |         |              |             |      |      |      |
| Loca                     | Location Description |                                   |         |         | 1            | Birth Place | е    |      |      |
| House                    | Family               | Name                              | Sex     | Age     | Relationship | Occupation  | Self | Fath | Moth |
|                          |                      | , James C.                        | M       | 3       | Son          |             | LA   | MI   | LA   |
|                          |                      | , Thomas A.J.                     | M       | 10m     | Son          |             | LA   | MI   | LA   |
|                          |                      | James, Alatha E.                  | F       | 13      | Stepdaughter |             | LA   | LA   | LA   |