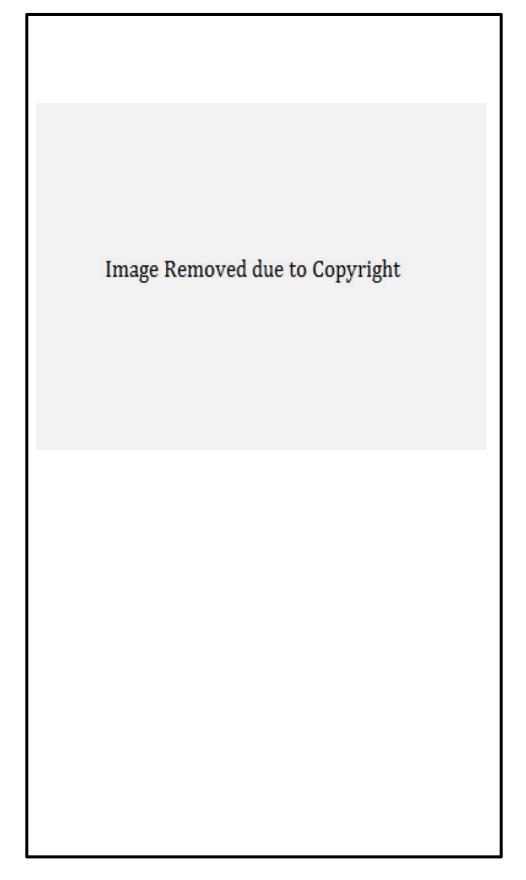

Based on this information, a cemetery memorial page was located that recorded James Calvin Owens died 3 October 1947 and was buried in the New Beulah Cemetery as the

client had stated.<sup>1</sup> It identified Dora Ella Bankston as his wife and also listed seven of their children. It further identified his parents as Andrew Jackson Owens and Lavina Anna Bankston and listed four of his siblings. The memorial page included an image of the shared grave marker of both James and Ella:<sup>2</sup>