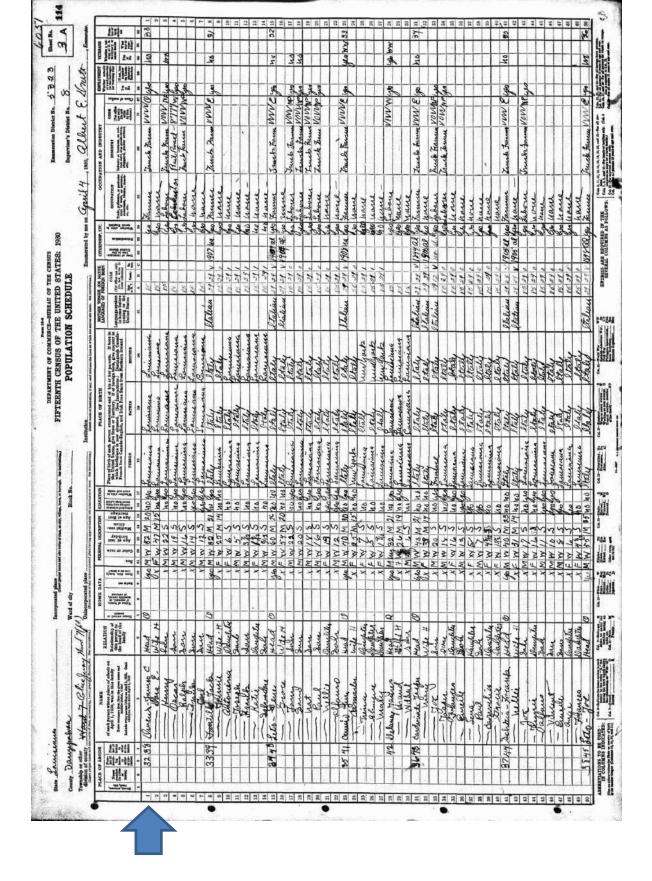

According to the 1930 U.S. Census, James and Ella were living on their family-owned farm located in Police Jury Ward 7, along with their five sons.8 It is interesting to note that Ella was the family member that was interviewed by the census taker and in this instance she chose to use the name Dora E. This corroborates the client's information that her full maiden name was Dora Ella Bankston.

The census indicated that James was 20 years old and Ella had been a young 15 years old when they married, suggesting that this had taken place in about 1898. It also recorded that all of the family was born in Louisiana, as were the parents of James and Ella:

| 0 | PL       | ACE O                               | F ABO              | DE                                  | NAME                                                                                                                                                  |                                                                 |           | HOME                                  | DAT | 4                         | P   | ERSON      | AL DES    | CRIPT      | ION        | EDUC                                             | ATION                       |                                                                                                          |
|---|----------|-------------------------------------|--------------------|-------------------------------------|-------------------------------------------------------------------------------------------------------------------------------------------------------|-----------------------------------------------------------------|-----------|---------------------------------------|-----|---------------------------|-----|------------|-----------|------------|------------|--------------------------------------------------|-----------------------------|----------------------------------------------------------------------------------------------------------|
|   | M. CREE. | House<br>number<br>(in cities<br>or | ing<br>hease<br>in | Number of faculty in artist of time | of each person whose place of abode on<br>April 1, 1930, was in this family<br>Enter surease first, then the green name and<br>middle initial, if any | RELATION  Relationship of this person to the bead of the family | recied or | oursed, or<br>dally remail,<br>rended | E   | Chie family<br>on a farm? |     | NF OF TACS | e at last | rital con- | e at first | Act sched or<br>rgs any lists<br>or Sept. 1,1929 | ther able to<br>d and write | Place of birth of each per<br>the United States, give<br>which birthplace is not<br>French from Canada-E |
|   | 1        |                                     | of vis-            | inter                               | Include every person living on April 1, 1990. Omit<br>children born since April 1, 1990                                                               |                                                                 | Nen I     | 351                                   | 1 8 | P. S.                     | Sex | Cole       | Ag        | Ma         | A.         | 18.0                                             | ¥2                          | PRESON                                                                                                   |
|   | 1        | 2                                   | 8                  | 4                                   | *                                                                                                                                                     | 6                                                               | 7         | 8                                     | ,   | 10                        | 11  | 12         | 13        | 14         | 15         | 14                                               | 17                          | 18                                                                                                       |
| 1 |          |                                     | 32                 | 38                                  | Owens-James C                                                                                                                                         | Head                                                            | 0         |                                       |     | heo                       | M   | W          | 52        | M          | 20         | no                                               | 40                          | Laurenina                                                                                                |
| 2 |          |                                     |                    |                                     | dora E.                                                                                                                                               | Wife H                                                          |           |                                       |     | Ox                        | F   | W          | 41        | M          | 15         |                                                  | n - 1                       | Lauriera                                                                                                 |
| 3 |          |                                     |                    |                                     | - Henry                                                                                                                                               | Pely                                                            |           | 1                                     |     | X                         | M   | W          | 22        | 5          |            | no                                               | lo                          | Laurenina                                                                                                |
| 4 |          |                                     |                    |                                     | - Oscar                                                                                                                                               | Sour                                                            |           |                                       |     | X                         | M   | YY         | 19        | 5          |            | no                                               | Seo                         | Laurence                                                                                                 |
| 5 |          |                                     |                    |                                     | - Ralph                                                                                                                                               | Son                                                             |           |                                       |     | X                         | M   | VV         | 16        | 5          |            | 10000                                            | 1                           | Lauseing                                                                                                 |
| 6 |          |                                     |                    |                                     | - Frank                                                                                                                                               | Son                                                             |           | 2018                                  |     | X                         | M   | W          | 14        | 5          |            | us                                               | 46                          | Sommanic                                                                                                 |
| 7 |          |                                     |                    |                                     | - Carl                                                                                                                                                | Dan                                                             | П         | SANNI COSAN                           |     | X                         | M   | W          | 12        | 5          |            | en                                               | luco                        | Lamaine                                                                                                  |

James C. and Dora E. Owens 1930 U.S. Census Record, DOCUMENT 8.

<sup>&</sup>lt;sup>8</sup> 1930 U.S. Census (Population Schedule), Police Jury Ward 7, Tangipahoa, Louisiana, ED 23, sheet 3A, James C. Owens household, http://ancestry.com, subscription database, accessed February 2015. DOCUMENT 8.

<sup>&</sup>lt;sup>7</sup> Rjmeister, Costanza Family Tree, "1930 Cali Family Community," *Public Member Trees*, http://ancestry.com, subscription database, accessed February 2015.DOCUMENT 7.

Continuing back, the 1920 U.S. Census documented that James C. and Ella Owens lived on the previously described Old Turpentine Road in Police Jury Ward 7 along with their eight children.<sup>9</sup> The census recorded that James worked as a truck farmer and that they were paying a mortgage on the family-owned farm. James' father was allegedly from Mississippi, whereas the 1930 census had recorded that he was from Louisiana: