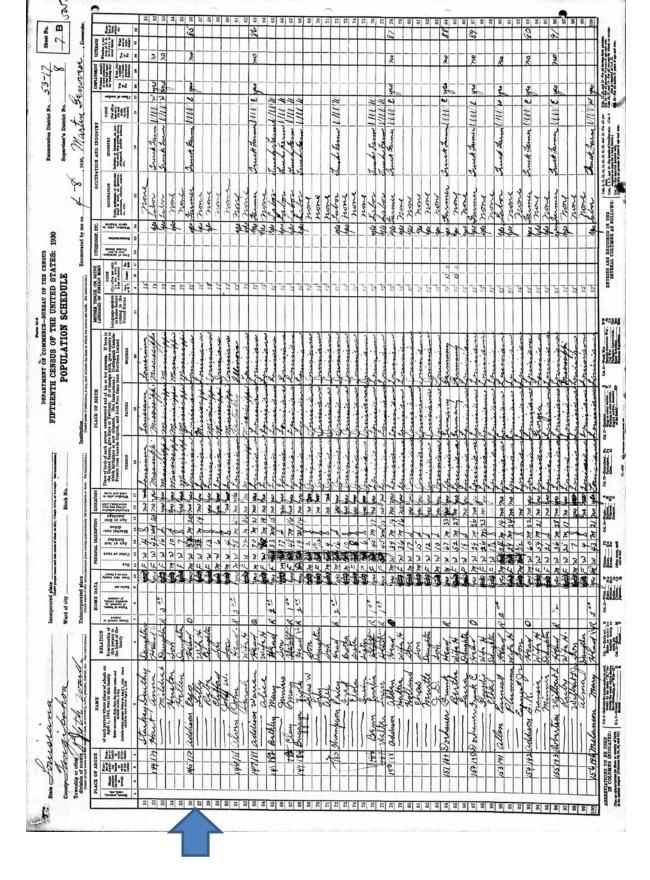

James Calvin Owens World War II Old Man's Draft Card, DOCUMENT 5a.

Moving back in time, the 1940 U.S. Census showed James C. and Ella B. Owens living in Police Jury Ward 7, Tangipahoa Parish, Louisiana.<sup>6</sup> They were living alone at this time as all of the children had already moved out of the household. The census recorded that James and Ella lived in a home they owned that was valued at \$400. It is interesting to note that James' education ended in the 2<sup>nd</sup> grade and that James worked 52 hours a week as a truck farmer. Ella had had somewhat more formal education than her husband, but she too had left school by the 6<sup>th</sup> grade:

| 70 |    |   |      | 8    | -Josephine   | Durchter | 2 | 产 | M | 5  | S | E S | 1 | - | Laurina   | 85 |
|----|----|---|------|------|--------------|----------|---|---|---|----|---|-----|---|---|-----------|----|
| 70 | 50 | 0 | 4/60 | 140  | Quer James C | Head     | D | M | W | 62 | M | 46  | 1 | 2 | Lauring   | 85 |
| 72 |    |   | -    | Solo | - Ella B     | wile     | 1 | F | w | 52 | M | no  | 6 | 6 | Louisiana | 85 |
| 73 | 51 | 0 | 1000 | 40   | Castanza-V20 | read     | 0 | M | M | 61 | 1 | ho  | 0 | 4 | Staly     | 26 |

James C. and Ella B. Owens 1940 U.S. Census Record, DOCUMENT 6.

<sup>6 1940</sup> U.S. Census (Population Schedule), Police Jury Ward 7, Tangipahoa, Louisiana, ED 63-29, sheet 8B, James C. Owens household, http://ancestry.com, subscription database, accessed February 2015. DOCUMENT 6.