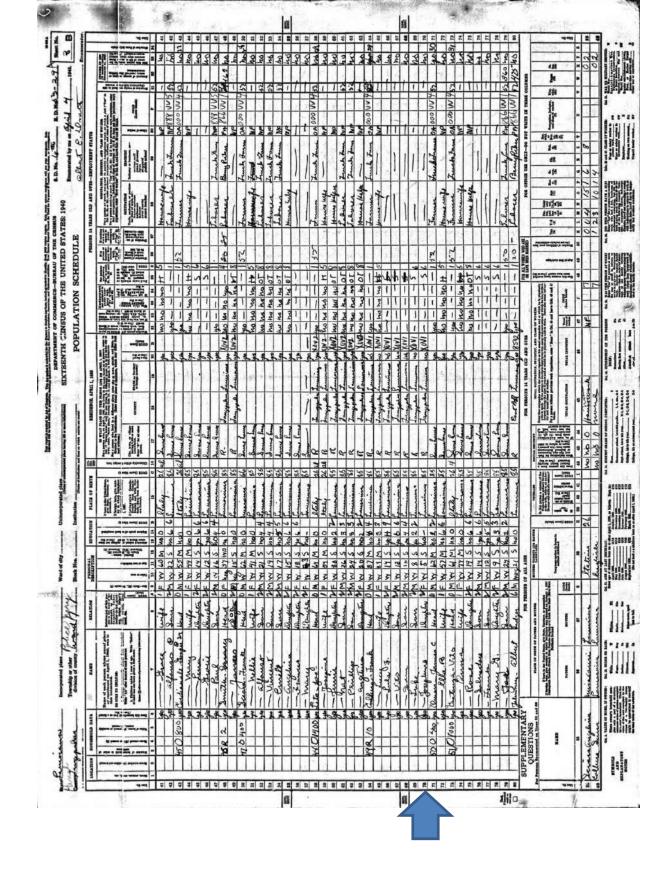

James Calvin Owens World War II Old Man's Draft Card, DOCUMENT 5a.

Moving back in time, the 1940 U.S. Census showed James C. and Ella B. Owens living in Police Jury Ward 7, Tangipahoa Parish, Louisiana.<sup>6</sup> They were living alone at this time as all of the children had already moved out of the household. The census recorded that James and Ella lived in a home they owned that was valued at \$400. It is interesting to note that James' education ended in the 2<sup>nd</sup> grade and that James worked 52 hours a week as a truck farmer. Ella had had somewhat more formal education than her husband, but she too had left school by the 6<sup>th</sup> grade:

| 70 |    |   |      | 8    | -Josephine   | Durchter | 2 | 产 | M | 5  | S | E S | 1 | - | Laurina   | 85 |
|----|----|---|------|------|--------------|----------|---|---|---|----|---|-----|---|---|-----------|----|
| 70 | 50 | 0 | 4/60 | 140  | Quer James C | Head     | D | M | W | 62 | M | 46  | 1 | 2 | Lauring   | 85 |
| 72 |    |   | -    | Solo | - Ella B     | wile     | 1 | F | w | 52 | M | no  | 6 | 6 | Louisiana | 85 |
| 73 | 51 | 0 | 1000 | 40   | Castanza-V20 | read     | 0 | M | M | 61 | 1 | ho  | 0 | 4 | Staly     | 26 |

James C. and Ella B. Owens 1940 U.S. Census Record, DOCUMENT 6.

<sup>6 1940</sup> U.S. Census (Population Schedule), Police Jury Ward 7, Tangipahoa, Louisiana, ED 63-29, sheet 8B, James C. Owens household, http://ancestry.com, subscription database, accessed February 2015. DOCUMENT 6.

Police Jury Ward 7 was located near Hammond and about six miles south of Independence. It consisted of only two roads, Old Turpentine Road and Bankston Road, and over half of the families living there were southern Italian immigrants (mainly from Palermo). Nearly all the families listed on this census for this location were truck farmers, working primarily in strawberries.