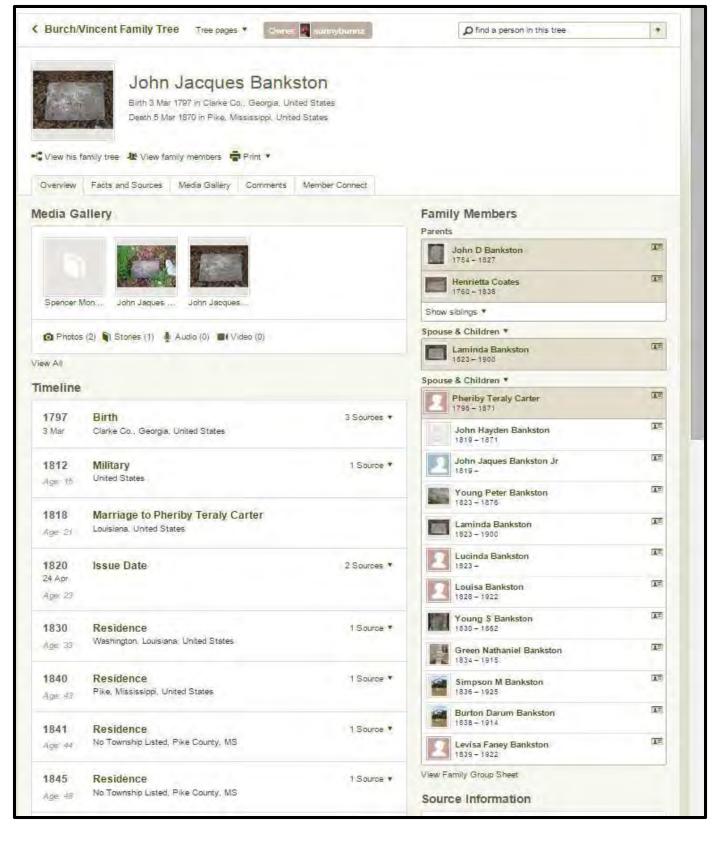

### **Owens**

According to information provided by the client, his great-grandfather James Calvin Owens was born 21 June 1877 in Livingston, Louisiana. He passed on 3 October (year unknown) and was buried at the New Beulah Cemetery located in Hammond, Tangipahoa Parish, Louisiana. He was married to Dora Ella Bankston but the details of their marriage were unknown. The client's information also identified eight children born to the couple, all in Louisiana.

Based on this information, a cemetery memorial page was located that recorded James Calvin Owens died 3 October 1947 and was buried in the New Beulah Cemetery as the

client had stated.<sup>1</sup> It identified Dora Ella Bankston as his wife and also listed seven of their children. It further identified his parents as Andrew Jackson Owens and Lavina Anna Bankston and listed four of his siblings. The memorial page included an image of the shared grave marker of both James and Ella:<sup>2</sup>