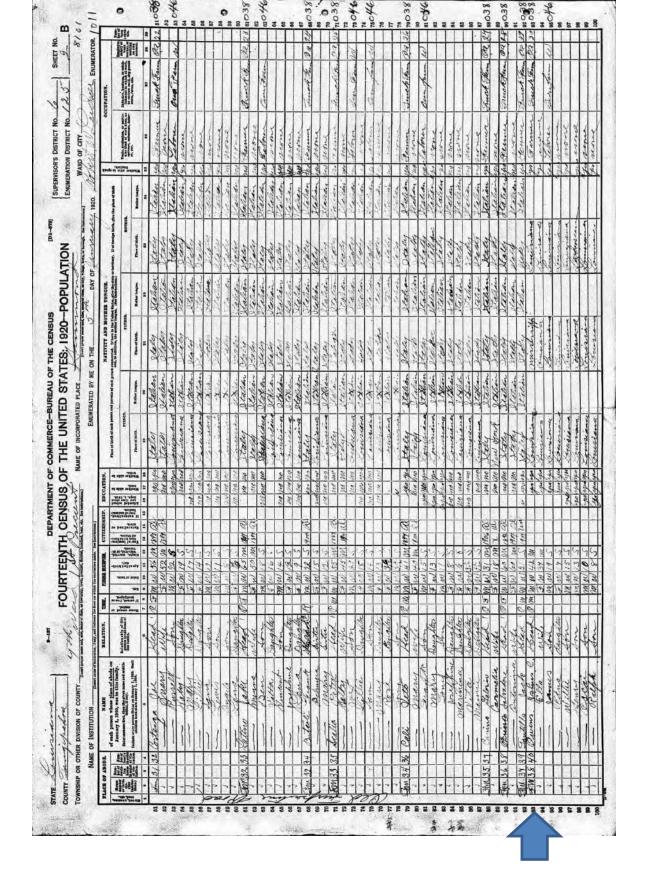

<sup>&</sup>lt;sup>7</sup> Rjmeister, Costanza Family Tree, "1930 Cali Family Community," *Public Member Trees*, http://ancestry.com, subscription database, accessed February 2015.DOCUMENT 7.

Continuing back, the 1920 U.S. Census documented that James C. and Ella Owens lived on the previously described Old Turpentine Road in Police Jury Ward 7 along with their eight children.<sup>9</sup> The census recorded that James worked as a truck farmer and that they were paying a mortgage on the family-owned farm. James' father was allegedly from Mississippi, whereas the 1930 census had recorded that he was from Louisiana:

| Loca   | ality   | 1920, Police Jury Ward 7, T | Гangip | ahoa, l | Louisiana |              |      |            |      |
|--------|---------|-----------------------------|--------|---------|-----------|--------------|------|------------|------|
| ED, Sh | eet No. | 125, 2B-3A                  |        |         |           |              |      |            |      |
| Da     | ite     | 5 January 1920              |        |         |           |              |      |            |      |
| Loca   | ition   |                             | Descr  | ription |           |              |      | Birth Plac | e    |
| House  | Family  | Name                        | Sex    | Age     | Rel       | Occupation   | Self | Fath       | Moth |
| 38     | 40      | Owens, James C.             | M      | 42      | Head      | Truck Farmer | LA   | MI         | LA   |
|        |         | , Ella                      | F      | 37      | Wife      |              | LA   | LA         | LA   |
|        |         | , James                     | М      | 19      | Son       | Farm Laborer | LA   | LA         | LA   |
|        |         | , Edna                      | F      | 17      | Dau       |              | LA   | LA         | LA   |
|        |         | , Willie                    | М      | 15      | Son       |              | LA   | LA         | LA   |
|        |         | , Henry                     | М      | 13      | Son       |              | LA   | LA         | LA   |
|        |         | , Oscar                     | M      | 10      | Son       |              | LA   | LA         | LA   |
|        |         | , Ralph                     | M      | 8       | Son       |              | LA   | LA         | LA   |
|        |         | , Frank                     | M      | 5       | Son       |              | LA   | LA         | LA   |
|        |         | , Carl                      | М      | 2       | Son       |              | LA   | LA         | LA   |

A World War I draft registration card was located for James Calvin Owens that was dated 12 September 1918. 10 He was living in Hammond, Tangipahoa Parish at the time of the registration and his nearest relative was identified as his wife, Ella Bankston Owens. On this document he noted that he was tall, of medium build, and had blue eyes and brown hair. His personal signature appeared at the bottom of the page: