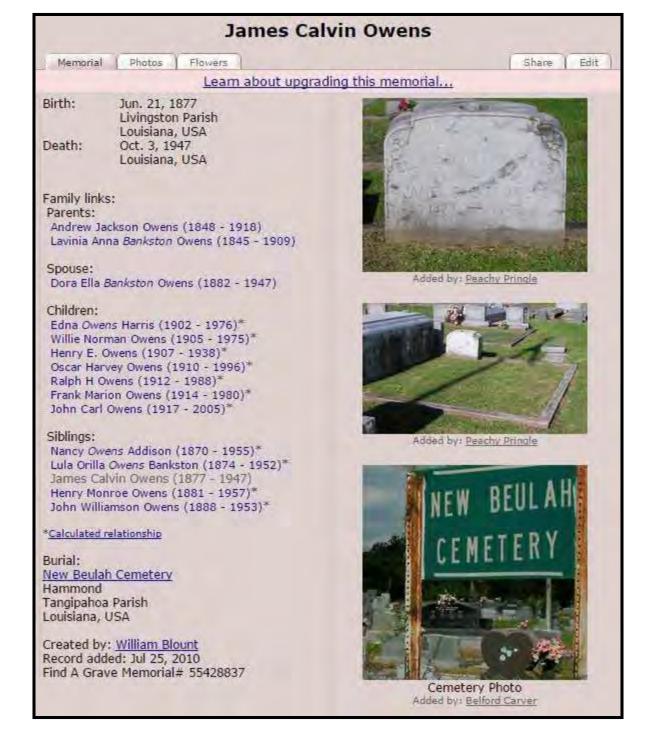

### **Owens**

According to information provided by the client, his great-grandfather James Calvin Owens was born 21 June 1877 in Livingston, Louisiana. He passed on 3 October (year unknown) and was buried at the New Beulah Cemetery located in Hammond, Tangipahoa Parish, Louisiana. He was married to Dora Ella Bankston but the details of their marriage were unknown. The client's information also identified eight children born to the couple, all in Louisiana.

Based on this information, a cemetery memorial page was located that recorded James Calvin Owens died 3 October 1947 and was buried in the New Beulah Cemetery as the

client had stated.<sup>1</sup> It identified Dora Ella Bankston as his wife and also listed seven of their children. It further identified his parents as Andrew Jackson Owens and Lavina Anna Bankston and listed four of his siblings. The memorial page included an image of the shared grave marker of both James and Ella:<sup>2</sup>