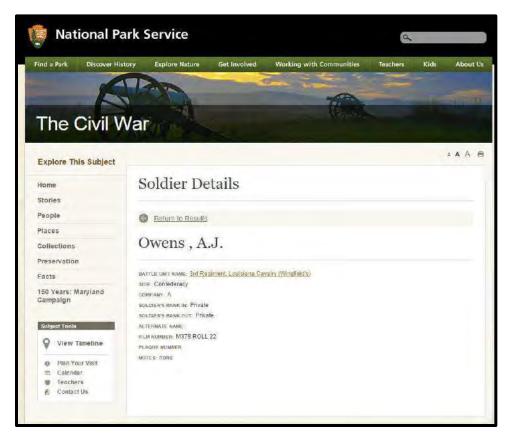

| Loca                     | ality                | 1880, 9 <sup>th</sup> Ward, Livin | igston, | Louisia | าล           |             |      |      |      |
|--------------------------|----------------------|-----------------------------------|---------|---------|--------------|-------------|------|------|------|
| ED, Sh                   | eet No.              | 137, 157C                         |         |         |              |             |      |      |      |
| <b>Date</b> 28 June 1880 |                      |                                   |         |         |              |             |      |      |      |
| Loca                     | Location Description |                                   |         |         | 1            | Birth Place | е    |      |      |
| House                    | Family               | Name                              | Sex     | Age     | Relationship | Occupation  | Self | Fath | Moth |
|                          |                      | , James C.                        | M       | 3       | Son          |             | LA   | MI   | LA   |
|                          |                      | , Thomas A.J.                     | M       | 10m     | Son          |             | LA   | MI   | LA   |
|                          |                      | James, Alatha E.                  | F       | 13      | Stepdaughter |             | LA   | LA   | LA   |