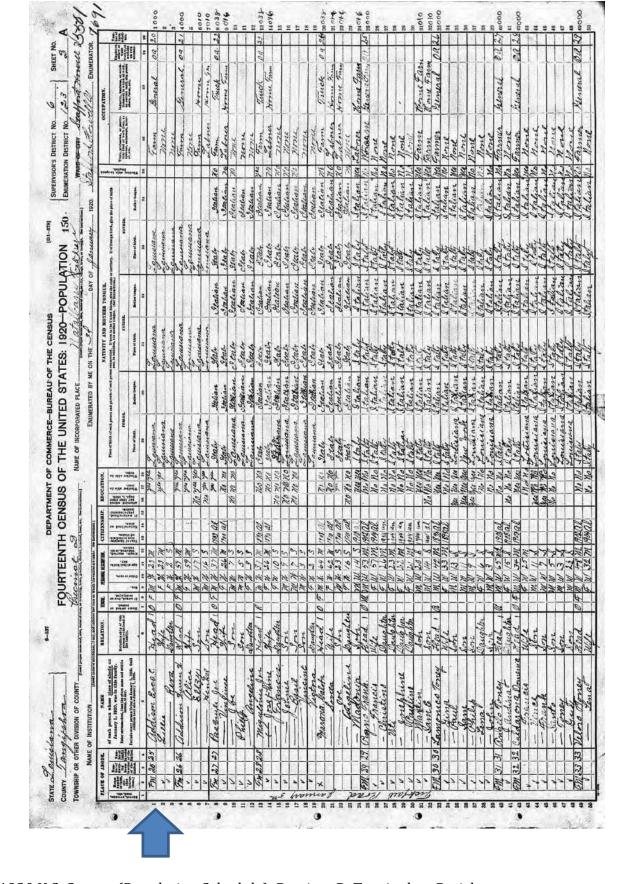

According to the 1930 U.S. Census, James and Ella were living on their family-owned farm located in Police Jury Ward 7, along with their five sons.8 It is interesting to note that Ella was the family member that was interviewed by the census taker and in this instance she chose to use the name Dora E. This corroborates the client's information that her full maiden name was Dora Ella Bankston.

The census indicated that James was 20 years old and Ella had been a young 15 years old when they married, suggesting that this had taken place in about 1898. It also recorded that all of the family was born in Louisiana, as were the parents of James and Ella:

| 0 | PL       | ACE O                               | F ABO              | DE                                  | NAME                                                                                                                                                  |                                                                 |           | HOME                                  | DAT | 4                         | P   | ERSON      | AL DES    | CRIPT      | ION        | EDUC                                             | ATION                       |                                                                                                          |
|---|----------|-------------------------------------|--------------------|-------------------------------------|-------------------------------------------------------------------------------------------------------------------------------------------------------|-----------------------------------------------------------------|-----------|---------------------------------------|-----|---------------------------|-----|------------|-----------|------------|------------|--------------------------------------------------|-----------------------------|----------------------------------------------------------------------------------------------------------|
|   | M. CREE. | House<br>number<br>(in cities<br>or | ing<br>hease<br>in | Number of faculty in artist of time | of each person whose place of abode on<br>April 1, 1930, was in this family<br>Enter surease first, then the green name and<br>middle initial, if any | RELATION  Relationship of this person to the bead of the family | recied or | oursed, or<br>dally remail,<br>rended | E   | Chie family<br>on a farm? |     | NF OF TACS | e at last | rital con- | e at first | Act sched or<br>rgs any lists<br>or Sept. 1,1929 | ther able to<br>d and write | Place of birth of each per<br>the United States, give<br>which birthplace is not<br>French from Canada-E |
|   | 1        |                                     | of vis-            | inter                               | Include every person living on April 1, 1990. Omit<br>children born since April 1, 1990                                                               |                                                                 | Nen I     | 351                                   | 1 8 | P. S.                     | Sex | Cole       | Ag        | Ma         | A.         | 18.0                                             | ¥2                          | PRESON                                                                                                   |
|   | 1        | 2                                   | 8                  | 4                                   | *                                                                                                                                                     | 6                                                               | 7         | 8                                     | ,   | 10                        | 11  | 12         | 13        | 14         | 15         | 14                                               | 17                          | 18                                                                                                       |
| 1 |          |                                     | 32                 | 38                                  | Owens-James C                                                                                                                                         | Head                                                            | 0         |                                       |     | heo                       | M   | W          | 52        | M          | 20         | no                                               | 40                          | Laurenina                                                                                                |
| 2 |          |                                     |                    |                                     | dora E.                                                                                                                                               | Wife H                                                          |           |                                       |     | Ox                        | F   | W          | 41        | M          | 15         |                                                  | n - 1                       | Lauriera                                                                                                 |
| 3 |          |                                     |                    |                                     | - Henry                                                                                                                                               | Pely                                                            |           | 1                                     |     | X                         | M   | W          | 22        | 5          |            | no                                               | lo                          | Laurenina                                                                                                |
| 4 |          |                                     |                    |                                     | - Oscar                                                                                                                                               | Sour                                                            |           |                                       |     | X                         | M   | YY         | 19        | 5          |            | no                                               | Seo                         | Laurence                                                                                                 |
| 5 |          |                                     |                    |                                     | - Ralph                                                                                                                                               | Son                                                             |           |                                       |     | X                         | M   | VV         | 16        | 5          |            | 10000                                            | 1                           | Lauseing                                                                                                 |
| 6 |          |                                     |                    |                                     | - Frank                                                                                                                                               | Son                                                             |           | 2018                                  |     | X                         | M   | W          | 14        | 5          |            | us                                               | 46                          | Sommanic                                                                                                 |
| 7 |          |                                     |                    |                                     | - Carl                                                                                                                                                | Dan                                                             | П         | SANNI COSAN                           |     | X                         | M   | W          | 12        | 5          |            | en                                               | luco                        | Lamaine                                                                                                  |

James C. and Dora E. Owens 1930 U.S. Census Record, DOCUMENT 8.

<sup>&</sup>lt;sup>8</sup> 1930 U.S. Census (Population Schedule), Police Jury Ward 7, Tangipahoa, Louisiana, ED 23, sheet 3A, James C. Owens household, http://ancestry.com, subscription database, accessed February 2015. DOCUMENT 8.