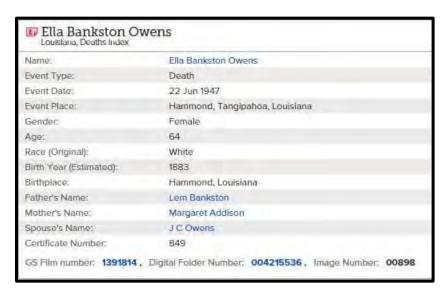

### **Owens**

According to information provided by the client, his great-grandfather James Calvin Owens was born 21 June 1877 in Livingston, Louisiana. He passed on 3 October (year unknown) and was buried at the New Beulah Cemetery located in Hammond, Tangipahoa Parish, Louisiana. He was married to Dora Ella Bankston but the details of their marriage were unknown. The client's information also identified eight children born to the couple, all in Louisiana.

Based on this information, a cemetery memorial page was located that recorded James Calvin Owens died 3 October 1947 and was buried in the New Beulah Cemetery as the

client had stated.<sup>1</sup> It identified Dora Ella Bankston as his wife and also listed seven of their children. It further identified his parents as Andrew Jackson Owens and Lavina Anna Bankston and listed four of his siblings. The memorial page included an image of the shared grave marker of both James and Ella:<sup>2</sup>