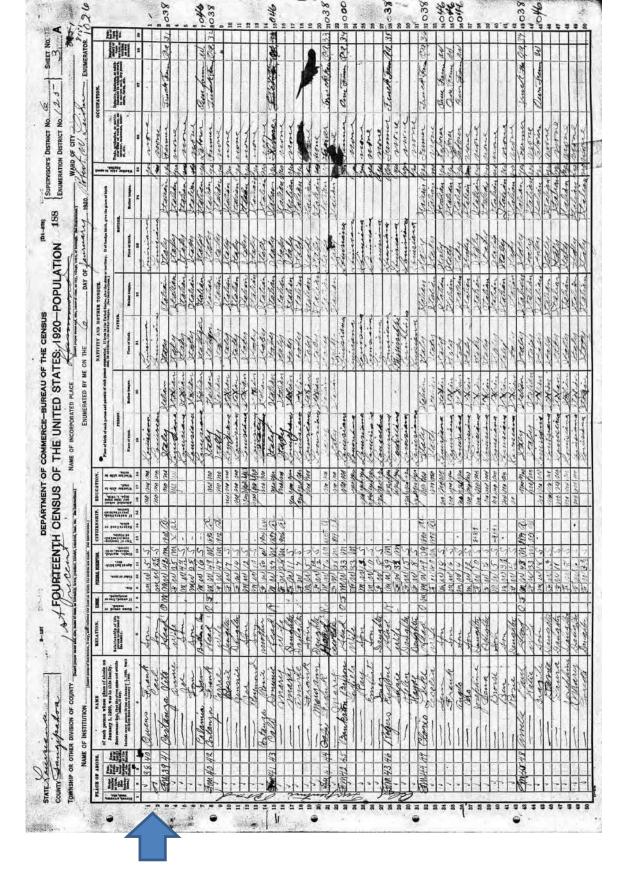

Going back in time, it was important to find James Calvin Owens living in the household of his parents on the 1880 census. As referenced by the client, the 1880 census showed James living in 9th Ward, Livingston, Louisiana, with Andrew J. Owens and Lavina and four other children. This census also indicated that Lavina had been married before, due to the presence of a stepdaughter, Alatha James. This census also tied in nicely to the World War II draft registration where James indicated he had been born in Livingston Parish that neighbored Tangipahoa Parish:11

| Loca   | ality   | 1880, 9 <sup>th</sup> Ward, Livin | gston, | Louisia  | ıa           |            |      |             |      |
|--------|---------|-----------------------------------|--------|----------|--------------|------------|------|-------------|------|
| ED, Sh | eet No. | 137, 157C                         | 'C     |          |              |            |      |             |      |
| Da     | ite     | 28 June 1880                      |        |          |              |            |      |             |      |
| Loca   | tion    |                                   | Desc   | cription |              |            | ]    | Birth Place | е    |
| House  | Family  | Name                              | Sex    | Age      | Relationship | Occupation | Self | Fath        | Moth |
| 245    | 295     | Owens, Andrew J.                  | M      | 32       |              | Farmer     | MI   |             |      |
|        |         | , Lavina                          | F      | 34       | Wife         |            | LA   | LA          | LA   |
|        |         | , Nancy L.                        | F      | 10       | Daughter     |            | LA   | MI          | LA   |
|        |         | , Sarah A.                        | F      | 9        | Daughter     |            | LA   | MI          | LA   |
|        |         | , Lula O.                         | F      | 5        | Daughter     |            | LA   | MI          | LA   |

<sup>&</sup>lt;sup>11</sup> 1880 U.S. Census (Population Schedule), 9<sup>th</sup> Ward, Livingston, Louisiana, ED 137, sheet 157C, Andrew J. Owens household, http://ancestry.com, subscription database, accessed February 2015. DOCUMENT 11.

| Loca                     | ality                | 1880, 9 <sup>th</sup> Ward, Livin | igston, | Louisia | าล           |             |      |      |      |
|--------------------------|----------------------|-----------------------------------|---------|---------|--------------|-------------|------|------|------|
| ED, Sh                   | eet No.              | 137, 157C                         |         |         |              |             |      |      |      |
| <b>Date</b> 28 June 1880 |                      |                                   |         |         |              |             |      |      |      |
| Loca                     | Location Description |                                   |         |         | 1            | Birth Place | е    |      |      |
| House                    | Family               | Name                              | Sex     | Age     | Relationship | Occupation  | Self | Fath | Moth |
|                          |                      | , James C.                        | M       | 3       | Son          |             | LA   | MI   | LA   |
|                          |                      | , Thomas A.J.                     | M       | 10m     | Son          |             | LA   | MI   | LA   |
|                          |                      | James, Alatha E.                  | F       | 13      | Stepdaughter |             | LA   | LA   | LA   |