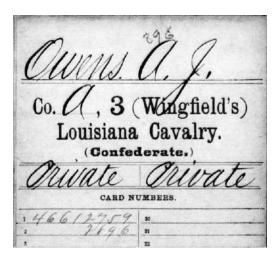

# Research Report

The goal for this session was to research the paternal great-grandparents of [LIVING] and extend those lines. In addition, we were to confirm that Thomas Andrew Jackson Owens (1848-1918) and his father served in the Confederate Army, and give any details found about their military service, including information about Thomas's father dying in a Union prison camp, Point Lookout in Maryland.

This report was divided among four surnames representing the four paternal greatgrandparents of [LIVING], namely: Owens, for James Calvin Owens; Bankston, for his wife, Dora Ella Bankston; Addison, for Esco Addison; and Albin, for his wife, Lillie Albin. Each of these individuals was identified in as many historical documents as possible.