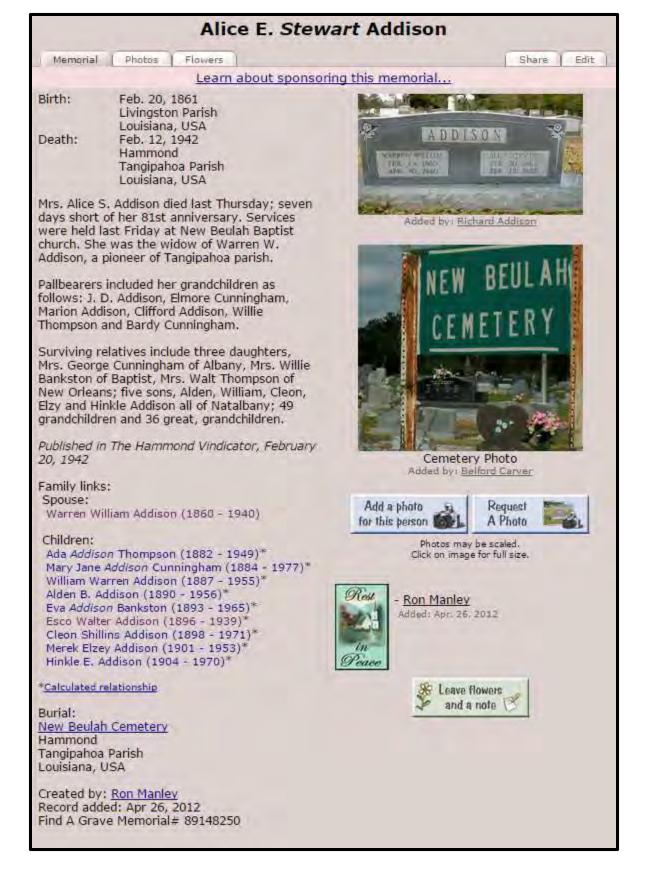

### **Owens**

According to information provided by the client, his great-grandfather James Calvin Owens was born 21 June 1877 in Livingston, Louisiana. He passed on 3 October (year unknown) and was buried at the New Beulah Cemetery located in Hammond, Tangipahoa Parish, Louisiana. He was married to Dora Ella Bankston but the details of their marriage were unknown. The client's information also identified eight children born to the couple, all in Louisiana.

Based on this information, a cemetery memorial page was located that recorded James Calvin Owens died 3 October 1947 and was buried in the New Beulah Cemetery as the

client had stated.<sup>1</sup> It identified Dora Ella Bankston as his wife and also listed seven of their children. It further identified his parents as Andrew Jackson Owens and Lavina Anna Bankston and listed four of his siblings. The memorial page included an image of the shared grave marker of both James and Ella:<sup>2</sup>

10 Oct 1947; Sec. 1, p. 6: James Calvin Owens, 70, died suddenly last Friday. Funeral services were held Saturday at the New Beulah Baptist church in Baptist; interment was in the cemetery at Baptist. He was known as "Uncle Bud," son of the late Mr. and Mrs. Andrew J. Owens; and husband of the late Mrs. Ella Bankston Owens who succumbed 22 June 1947. He was born in Livingston parish 21 June 1877 and moved to Hammond when 10 years of age. He is survived by six sons, Jim, Willie and Frank Owens of Baptist, Ralph of Natalbany, Oscar and John Carl Owens of New Orleans; two daughters, Mrs. Dode Hodd and Mrs. Willard Harris of Baptist; two brothers, John of Hammond and Henry of Jackson; three sisters, Mrs. Lula Bankston of Baptist, Mrs. S. J. Addison and Mrs. Eugene Rogers of Natalbany; 29 grandchildren; 9 great, grandchildren; a host of nieces and nephews.