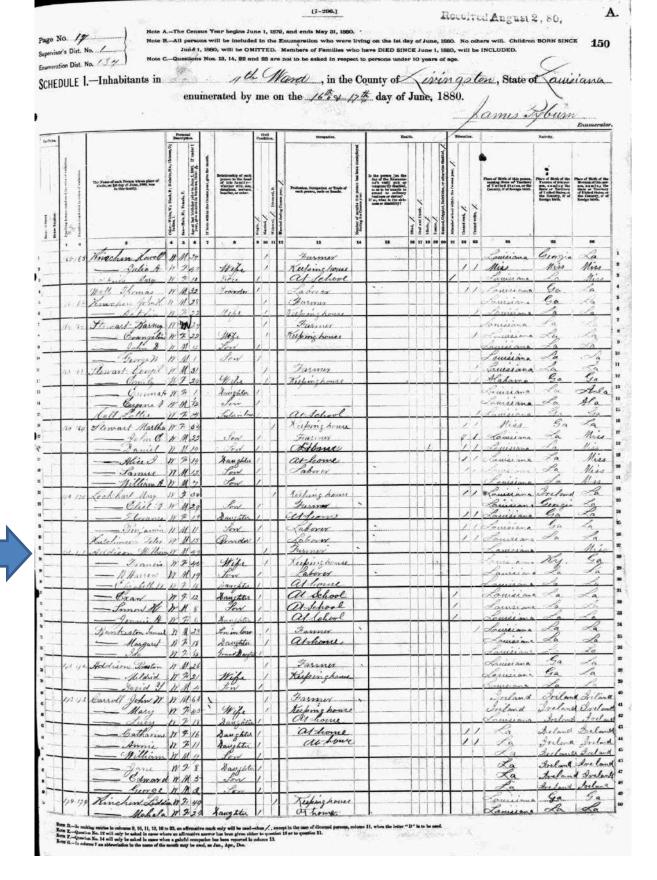

Going back in time, it was important to find James Calvin Owens living in the household of his parents on the 1880 census. As referenced by the client, the 1880 census showed James living in 9th Ward, Livingston, Louisiana, with Andrew J. Owens and Lavina and four other children. This census also indicated that Lavina had been married before, due to the presence of a stepdaughter, Alatha James. This census also tied in nicely to the World War II draft registration where James indicated he had been born in Livingston Parish that neighbored Tangipahoa Parish:11

| Loca   | ality   | 1880, 9 <sup>th</sup> Ward, Livin | gston, | Louisia  | ıa           |            |      |             |      |
|--------|---------|-----------------------------------|--------|----------|--------------|------------|------|-------------|------|
| ED, Sh | eet No. | 137, 157C                         | 'C     |          |              |            |      |             |      |
| Da     | ite     | 28 June 1880                      |        |          |              |            |      |             |      |
| Loca   | tion    |                                   | Desc   | cription |              |            | ]    | Birth Place | е    |
| House  | Family  | Name                              | Sex    | Age      | Relationship | Occupation | Self | Fath        | Moth |
| 245    | 295     | Owens, Andrew J.                  | M      | 32       |              | Farmer     | MI   |             |      |
|        |         | , Lavina                          | F      | 34       | Wife         |            | LA   | LA          | LA   |
|        |         | , Nancy L.                        | F      | 10       | Daughter     |            | LA   | MI          | LA   |
|        |         | , Sarah A.                        | F      | 9        | Daughter     |            | LA   | MI          | LA   |
|        |         | , Lula O.                         | F      | 5        | Daughter     |            | LA   | MI          | LA   |

| Loca                     | ality                | 1880, 9 <sup>th</sup> Ward, Livin | igston, | Louisia | าล           |             |      |      |      |
|--------------------------|----------------------|-----------------------------------|---------|---------|--------------|-------------|------|------|------|
| ED, Sh                   | eet No.              | 137, 157C                         |         |         |              |             |      |      |      |
| <b>Date</b> 28 June 1880 |                      |                                   |         |         |              |             |      |      |      |
| Loca                     | Location Description |                                   |         |         | 1            | Birth Place | е    |      |      |
| House                    | Family               | Name                              | Sex     | Age     | Relationship | Occupation  | Self | Fath | Moth |
|                          |                      | , James C.                        | M       | 3       | Son          |             | LA   | MI   | LA   |
|                          |                      | , Thomas A.J.                     | M       | 10m     | Son          |             | LA   | MI   | LA   |
|                          |                      | James, Alatha E.                  | F       | 13      | Stepdaughter |             | LA   | LA   | LA   |