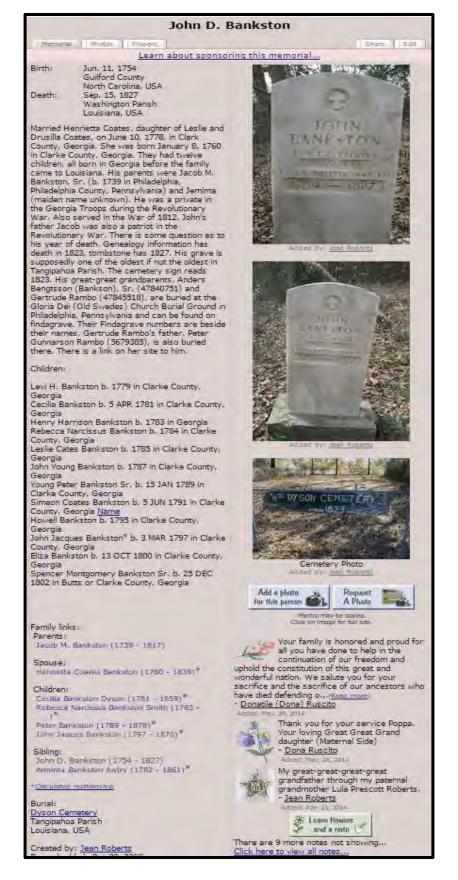

# Research Report

The goal for this session was to research the paternal great-grandparents of [LIVING] and extend those lines. In addition, we were to confirm that Thomas Andrew Jackson Owens (1848-1918) and his father served in the Confederate Army, and give any details found about their military service, including information about Thomas's father dying in a Union prison camp, Point Lookout in Maryland.

This report was divided among four surnames representing the four paternal greatgrandparents of [LIVING], namely: Owens, for James Calvin Owens; Bankston, for his wife, Dora Ella Bankston; Addison, for Esco Addison; and Albin, for his wife, Lillie Albin. Each of these individuals was identified in as many historical documents as possible.