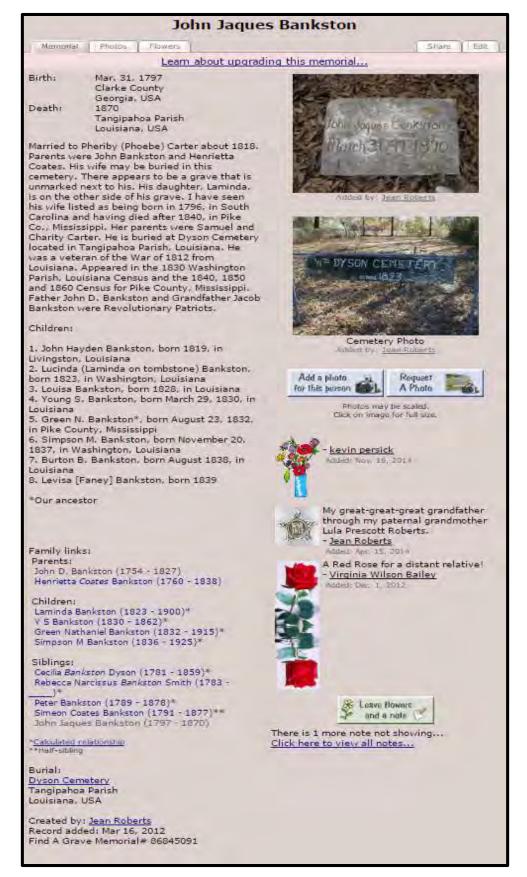

# Research Report

The goal for this session was to research the paternal great-grandparents of [LIVING] and extend those lines. In addition, we were to confirm that Thomas Andrew Jackson Owens (1848-1918) and his father served in the Confederate Army, and give any details found about their military service, including information about Thomas's father dying in a Union prison camp, Point Lookout in Maryland.

This report was divided among four surnames representing the four paternal greatgrandparents of [LIVING], namely: Owens, for James Calvin Owens; Bankston, for his wife, Dora Ella Bankston; Addison, for Esco Addison; and Albin, for his wife, Lillie Albin. Each of these individuals was identified in as many historical documents as possible.