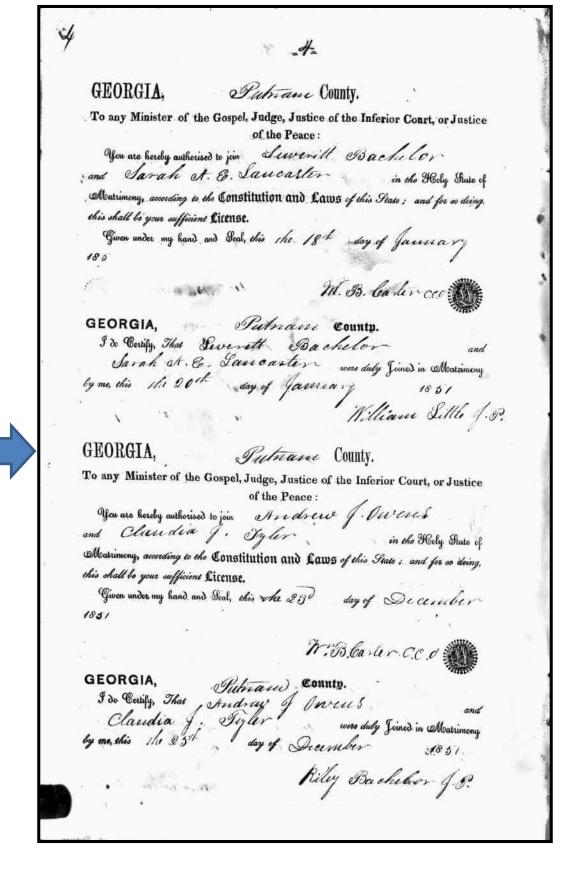

### **Owens**

According to information provided by the client, his great-grandfather James Calvin Owens was born 21 June 1877 in Livingston, Louisiana. He passed on 3 October (year unknown) and was buried at the New Beulah Cemetery located in Hammond, Tangipahoa Parish, Louisiana. He was married to Dora Ella Bankston but the details of their marriage were unknown. The client's information also identified eight children born to the couple, all in Louisiana.

Based on this information, a cemetery memorial page was located that recorded James Calvin Owens died 3 October 1947 and was buried in the New Beulah Cemetery as the

client had stated.<sup>1</sup> It identified Dora Ella Bankston as his wife and also listed seven of their children. It further identified his parents as Andrew Jackson Owens and Lavina Anna Bankston and listed four of his siblings. The memorial page included an image of the shared grave marker of both James and Ella:<sup>2</sup>