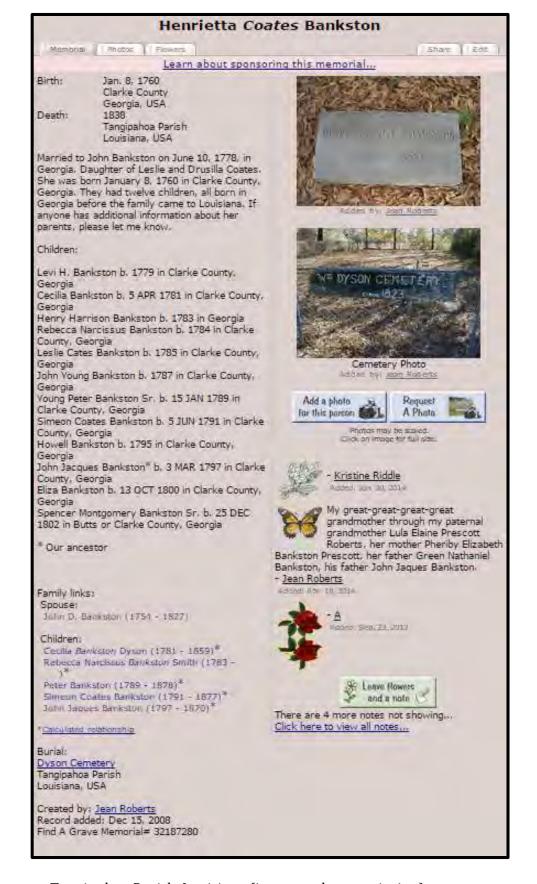

# Research Report

The goal for this session was to research the paternal great-grandparents of [LIVING] and extend those lines. In addition, we were to confirm that Thomas Andrew Jackson Owens (1848-1918) and his father served in the Confederate Army, and give any details found about their military service, including information about Thomas's father dying in a Union prison camp, Point Lookout in Maryland.

This report was divided among four surnames representing the four paternal greatgrandparents of [LIVING], namely: Owens, for James Calvin Owens; Bankston, for his wife, Dora Ella Bankston; Addison, for Esco Addison; and Albin, for his wife, Lillie Albin. Each of these individuals was identified in as many historical documents as possible.