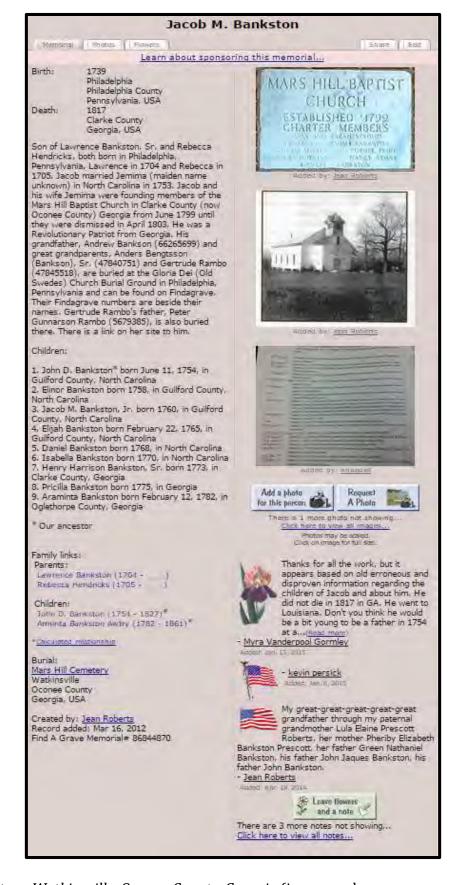

Based on this information, a cemetery memorial page was located that recorded James Calvin Owens died 3 October 1947 and was buried in the New Beulah Cemetery as the

client had stated.<sup>1</sup> It identified Dora Ella Bankston as his wife and also listed seven of their children. It further identified his parents as Andrew Jackson Owens and Lavina Anna Bankston and listed four of his siblings. The memorial page included an image of the shared grave marker of both James and Ella:<sup>2</sup>